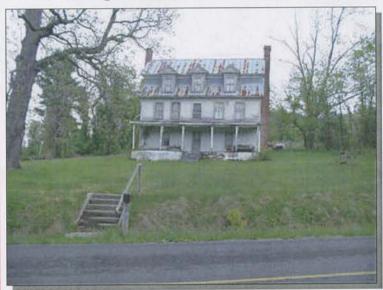

2492 Stable Rd. Fancy Gap, VA.

DIRECTIONS: From Hwy 52 take Chances Creek Rd west. Go under I-77 to Stable Rd. Turn right at intersection and go 3.2 miles to sale site. Signs posted. See vicinity map on back of flyer.

Tucked away in the hills of Virginia is this 8 Room, 3 Story Restorable Early Virginia House circa 1850 & 5+ Acres located in the town of Fancy Gap, Virginia. The previous owner of this Pre-Civil War home was Major Christopher Columbus Worrell, CSA, father of Dr. Worrell, a well-known Carroll County Physician. This is your chance to own a piece of American history and a rare opportunity to purchase some of the finest antiques and collectibles we have seen.

It was some years ago that he became interested in the restoration of the beautiful home place of the Major C. C. Worrell on top of the Blue Ridge Mountains, and today that old home is one of the show places of the section. It is there that Dr. Worrell will make his home after he returns from a two-weeks vacation trip to Florida.