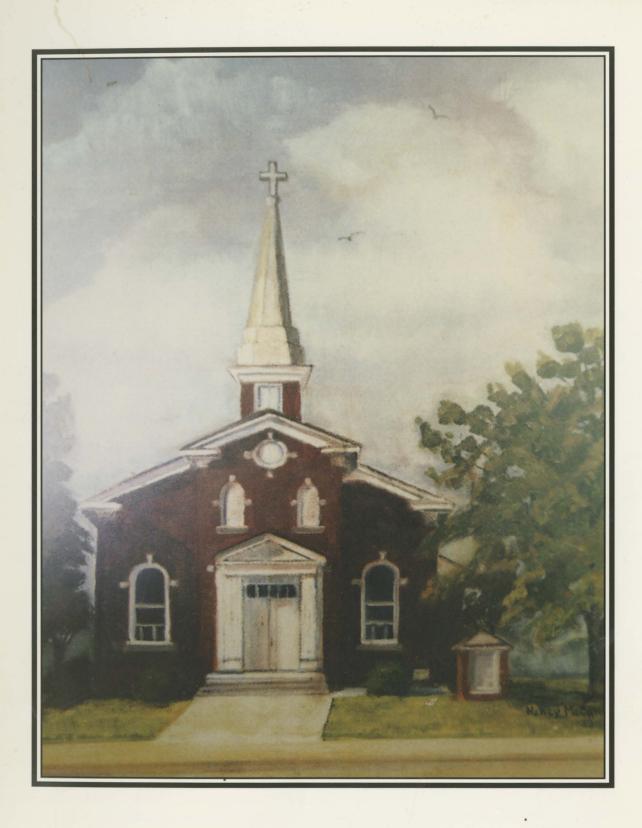

## Dobson United Methodist Church South Main Street 386-8621 Church • 386-8404 Parsonage

## **A BRIEF HISTORY**

The Dobson United Methodist Church was founded In 1858, first meeting in the Surry County Courthouse and the Martin Hotel. In 1877, the first church building was erected on a lot northwest of the courthouse on what is now North Crutchfield Street This served the congregation until more space was needed as a result of a growth in membership.

In 1923, the members enthusiastically took steps to relocate to the present location on South Main Street. The old building was dismantled and materials were salvaged to use in the new building. The men of the church undertook much of the necessary labor including digging the basement and making brick. The ladies diligently pursued fund raising projects to contribute to the costs, but lack of funds halted progress for about two years. During this period, services were held in the Dobson Baptist Church in the building now occupied by Davis Funeral Home.

The dedication service for the new church building took place on August 2, 1930. At that time, we were on a circuit with five other churches. In 1939, as a result of a merger, what was then known as the Methodist Episcopal Church South became simply The Methodist Church. A later merger with the United Brethren Church in the 1960's resulted in our present name of The United Methodist Church.