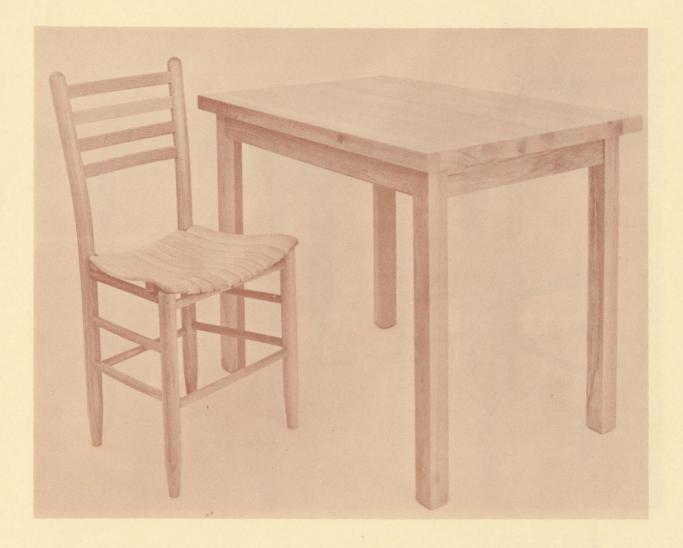

## ROUNTREE CHAIRS CATALOGUE SUPPLEMENT 6

#50 - CHAIR Shaped Slat Seat Oak Natural Finish Packed in bundles - 130 Lbs. per Dozen Also available in Cartons - #50 C 2 to a Carton, Wt. 25 Lbs.

#600 — TABLE 26'' x 38'' Oak Natural Finish with Oak Butcher Block Top 1½'' Ţhick Shipped KD 1 to a Carton