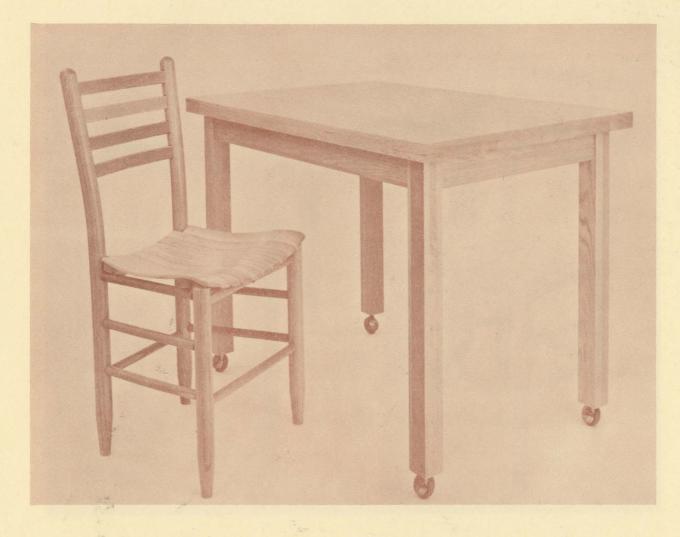

## ROUNTREE CHAIRS CATALOGUE SUPPLEMENT 6

#50 - CHAIR
Shaped Slat Seat
Oak Natural Finish
Packed in bundles - 130 Lbs. per Dozen
Also available in Cartons - #50 C
2 to a Carton, Wt. 25 Lbs.

#610 — TABLE 26'' x 38'' Same as #600 but with Casters with Oak Butcher Block Top 1½'' Thick Shipped KD 1 to a Carton