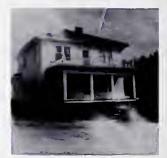

In the main area of the school lot were two houses that had been homes to both Peter Riley Nelson and one of his sons, Peter Boyd Nelson. After completion of the sale of the land, these houses had to go. The older of the two actually was quite a large structure. It was a two story home with large gables protruding from all four sides of the roof. Each gable included either double or single windows depending upon east or west side. Bay front windows on opposite sides of the lower floor extended beyond deep porches with turned posts and balustrade railings. Sawn work brackets completed the posts and added a Victorian look. The hip roof accommodated a large second story. The home held 16 rooms which were decorated accordingly. By the time construction of the school was scheduled to begin, the house had been demolished.