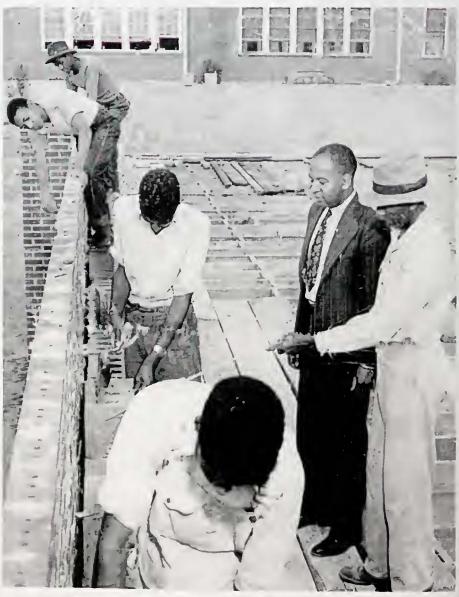

#### J. J. Jones High School

J. J. Jones High School was born from the struggle of black parents in Surry County (a struggle that occurred throughout the South) to provide their children with the most effective education that was within their power. Preceded by the Ararat Colored School and the Mount Airy Colored High School, J. J. Jones High School was constructed by the WPA in 1939, at a reported cost of \$22,000. School officials could not get funds from the town, county or state. Principal L.H. Jones knew that he had determined teachers, students, and parents. Pooling their efforts, the students and teachers built their own auditorium, literally with their own hands, using materials retrieved from abandoned sites. The first classes were held in 1940. From 1940 until 1966, J.J. Jones High School served black students from districts in Surry County and Stokes County in North Carolina, and from Patrick County in Virginia. It was the only high school available for black students in three counties.

The unique feature of the funding and construction process, and one element of the building's history, is that students and staff contributed much of the labor required for construction of the Auditorium. The high school had a masonry class taught by Mr. E. T. Sellars, a retired brick mason, who was serving as a vocational instructor. The students learned to make cement blocks, and hand-made the blocks for the auditorium. They also laid the bricks. Students (both boys and girls) and teachers installed the floor. Without this "sweat equity," it is safe to say that the students of J. J. Jones High School would never have had an auditorium. The result was an auditorium that instilled pride in community.