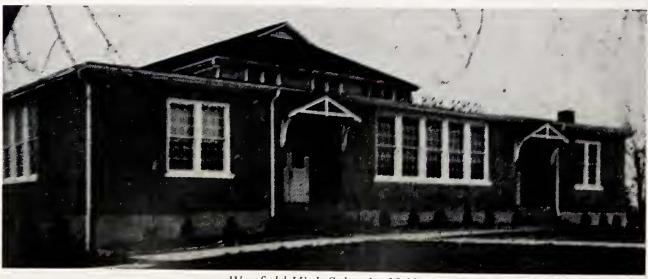

#### **Westfield High School**

Westfield High School was located on Hwy 89 just around the curve from the Westfield Baptist Church. Being the only large structure in that small community, it was the center of community life. When consolidation occurred, most of the students from Ridge Westfield Elementary School were assigned to Westfield Elementary School which is synonymous with Westfield High School. The campus included a main building which housed the office and auditorium; with a building for grades one through four. There was an agriculture building as well. Farming was the primary occupation of the area at that time, so the "Ag building" was utilized daily.

Rosenwald was credited with the design of the school. It was a smaller version of the Shoals building; but a very similar style of construction. The principal at the time of consolidation was John Cox, Jr.

John A. Cox

Westfield Student Body

Agricultural Bulding

Grade School Classrooms

Westfield High School - 1960

G. C. Allen, Jr.

Mike Allen Almond

Phillip Dale Armstrong