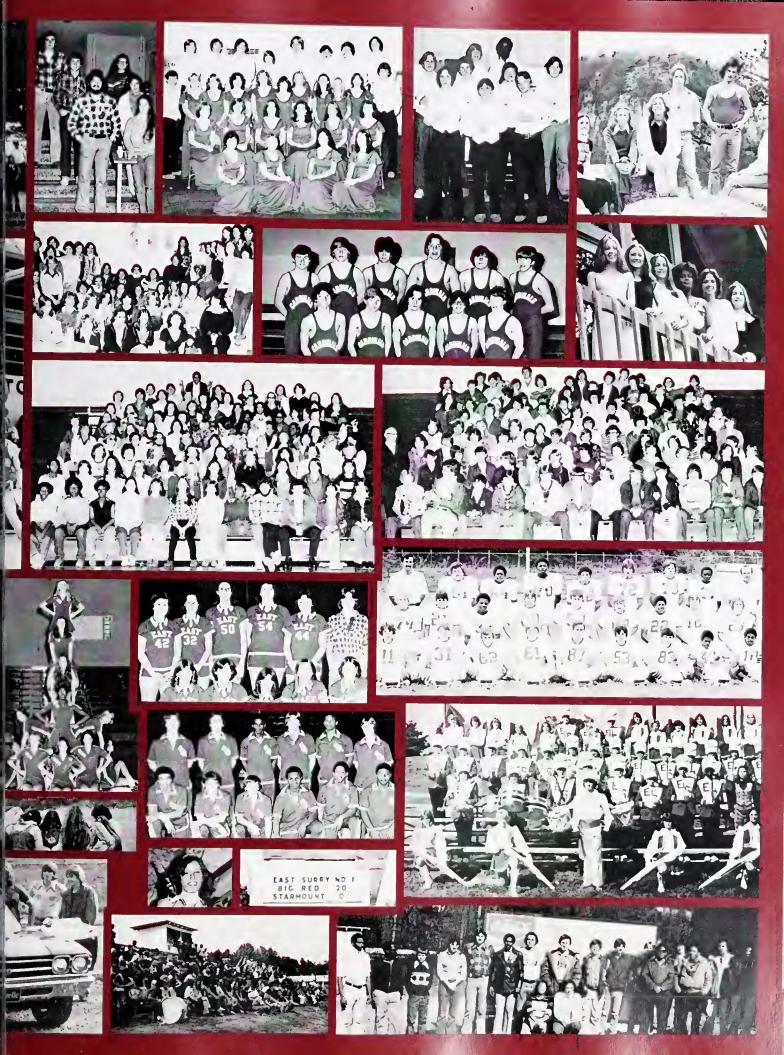

r Jeffrey Dwain Pruitt June Faye Quesinberry Mark Anthony Ray Timothy Michael Reynolds Tony Ray Riddle William Alec Rodgers Ronald Edward Rogers **David Aaron Sams** James Dale Sands Richard Elbert Scott Teresa Lynn Scott Robert Wallace Sechrist Verona Lee Sheets Bryan Lee Sheppard Audrey Daphine Simmons Donna Lea Simmons Joe Albert Singletary Lannie Wynn Smith William Dennis Stephens Janet Annette Stevens Jovce Ann Stewart Susan Frances Stone Sara Beth Templeton **Edward Alvin Thomas** Lisa Annette Tucker Lisa Frances Tucker Mary Faye Tucker Robin Annette Tucker Randy Aaron Turpin Michael Dean Utt Kimberly Suzanne Venable Mary Gwendolyn Waddell Judy Darlene Wagner Frances Ann Wall Jerry Ernest Wall **Edward Lee Ward** Tammy Gaye White Sammy Lee Willard Cynthia Ann Wood Glen Ray Wright





### Alpha Omega ~ Paige Searcy ~ Cardinal Crazies

In Greek, the word "Alpha" means the beginning and the word "Omega" means the end. This is "a group that always finishes the worthwhile projects it begins." For many years, this service organization at East Surry High School was led by a most dedicated teacher. She not only organized many events for the student body but consistently and positively kept their spirits soaring with the Cardinal Crazies. Paige Searcy came to East Surry as a young African –American girl in 1969, a year of turbulent unrest in our country. She slowly began her life of public service by organizing groups that dealt with issues facing students at that time; both black and white. The Black Awareness Club was a means to open communications and trust between these t