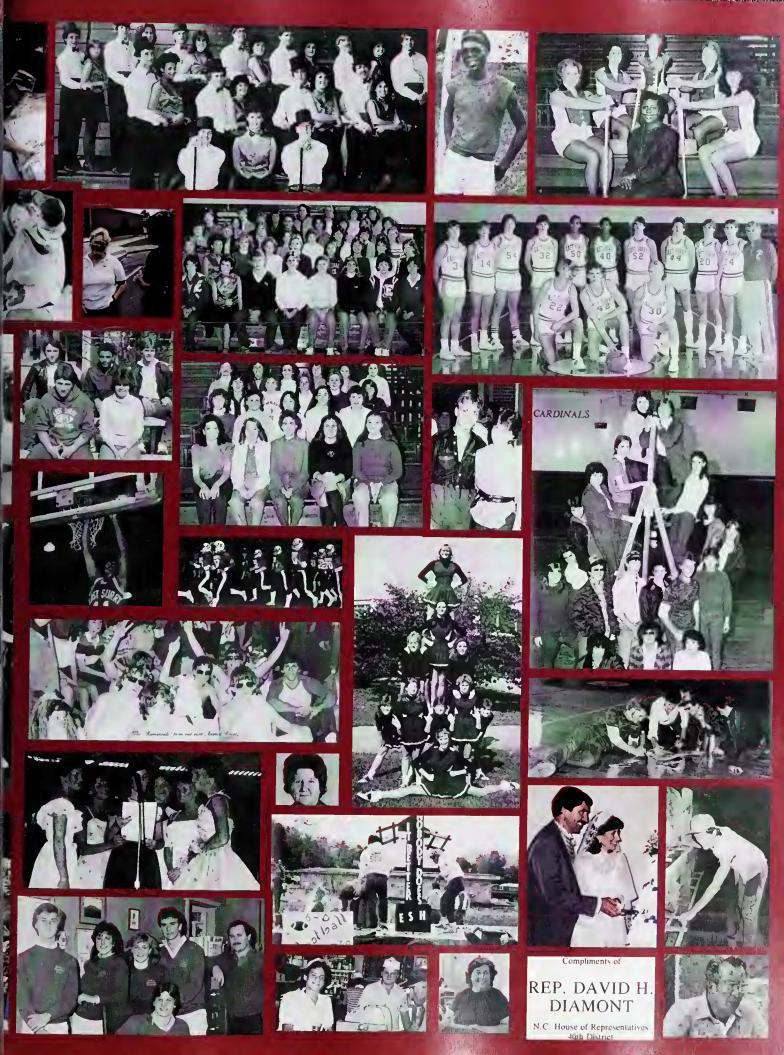

### Alpha Omega ~ Paige Searcy ~ Cardinal Crazies

In Greek, the word "Alpha" means the beginning and the word "Omega" means the end. This is "a group that always finishes the worthwhile projects it begins." For many years, this service organization at East Surry High School was led by a most dedicated teacher. She not only organized many events for the student body but consistently and positively kept their spirits soaring with the Cardinal Crazies. Paige Searcy came to East Surry as a young African –American girl in 1969, a year of turbulent unrest in our country. She slowly began her life of public service by organizing groups that dealt with issues facing students at that time; both black and white. The Black Awareness Club was a means to open communications and trust between these two innocent groups of young adults.

During her student years at East Surry, racial issues came to a head over the mascot name, "Rebels." This name had been chosen after a vote was taken from the student body of the Class of 1962. At the end of 1973, educators and parents came to an understanding that the racial issues were important enough to change the mascot name. In the fall of 1974, students returned to school with a new mascot, "Cardinals". The "Rebel" flag would fly no more on the campus of East Surry. Those days of discussions and worry were resolved, relatively easy, in Pilot Mountain, considering what was happening all over the country. Times were very difficult and young African-American men and women really had to prove themselves.

Mrs. Searcy has done that and more. Becoming the first black student who graduated from East Surry to return as a teach, carried immeasurable responsibility. Always cheerful, always smiling, Mrs. Searcy has endured. She brought truth and fairness to her job and we were fortunate to have her. With her leadership, students learned to serve their school and community in a number of ways. She constantly organized food drives, clothing drives, toy drives, and was able to obtain free rent and a home for a burned-out for a student from East Surry. Being an advisor to many students, she never lacked for a project. Even with her retirement, her service has continued. When publication of this Commemorative Book began, she did not hesitate when asked to help. She has become one of those legacies at our school which should not be forgotten. She can never be replaced. East Surry will benefit from her spirit for a long while.

Searcy inspecting one of the toys at the Christmas toy drive

Emma Annette Atkins Keith Grayson Badgett Toni Leigh Beane Timothy Dale Beasley Anita Bottoms Ollise Jean Bowen Lynn Darlene Bowman Dale Wayne Boyles Dawna Michelle Boyles Phillip Craig Bridges Gary Chris Brown Mark Anthony Bullington Bardee Lisa Bunker Karen Cavender Brenda Simmons Chilton Fonda Jean Chilton Valerie Patrice Chilton Lisa Michelle Chunn Donna Lynn Collins Rebecca Ann Collins Timothy Grant Collins Jeff Cooke Robert Earl Craddock Robert Easter Darrell Ferguson Doug France Donna Gray Fulk Forrest Lee Fulton Sharon Elaine Gordon