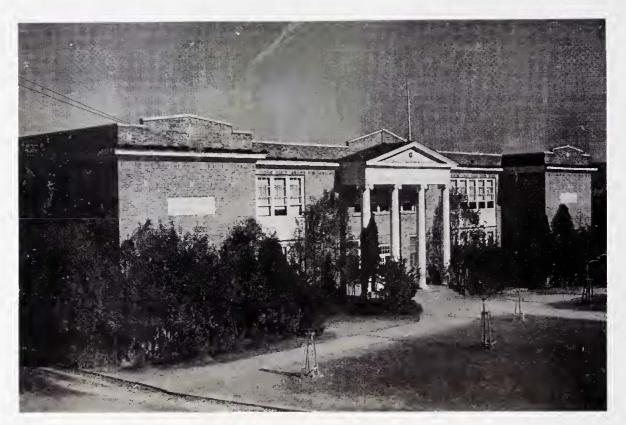

This process was made possible by the one million dollar bond that had been voted upon in 1956 and 1959. It was divided between three schools. North Surry High School had opened in 1959, two years prior. East Surry consolidated 485 high school students from the three communities. There were 22 teachers teaching 46 different courses. East Surry High School is located on a 20 acre tract located between Highway 52 by-pass and the main street of Pilot Mountain. Architect Fred Butner, Jr. was responsible for the plans of East Surry and Fowler-Jones Construction Company from Winston-Salem was general contractor. The new buildings had modern facilities for studies in business, home economics and science instruction. In addition to the additional classrooms, there was a modern library, gymnasium (with dressing facilities), cafeteria and office space was constructed.

The history of Pilot Mountain School dates back to 1890. Classes were first held in a two-story frame building on the corner lot of Main and Depot Street where the old Bank of Pilot Mountain building stands now. Another school was erected around 1900, and it was known as the Trinity Academy, consisting of fine teachers. This school grew rapidly, but it was finally destroyed by fire. The next school, a large frame building, was located on Key Street. After several years, the decision was made to erect a new "modern" brick building. In 1912, the new school opened.

By the time East Surry was planned, Pilot Mountain School had grown tremendously. The curriculum had been adjusted to teach vocational classes: Home Economics, Agriculture, Commercial and Physical Education. The campus was quite imposing, with a gymnasium and auditorium that were unmatched in the county. Concerts led by Mrs. Wilma Swanson filled the auditorium every year, and were very elaborate productions. (Mrs. William Swanson was the mother of Atty. Ed Swanson & Barbara Swanson.)