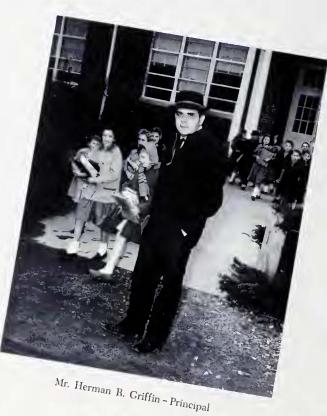

There were many people involved in the process of reorganization, but two people in our community made this happen for us: Mr. Joseph Andrew Pell, Jr. and Mr. Walter M. Matthews. Both of these men were community leaders in their own right. Also involved was J. Sam Gentry, Superintendent of Surry County Schools. Other key people from Pilot Mountain who were involved: R.J. Boaz, Edwin Matthews, Glenn Payne, Tom Brown and Principal James Templeton, who was currently at Pilot Mountain High School.

#### Mr. James Templeton

Mr. James Templeton was a perfect choice for the principal's position at East Surry's new facility. As the residing principal for the old Pilot Mountain High School, he was quite involved with the planning and building of the new school. From the beginning of development, each part of his administrative responsibilities was challenging. Yet he rose to that endeavor with leadership, strength and humor.

Mr. Templeton was born in Union Grove in 1925. He and his wife of 66 years, Edith had six children; three boys and three girls. Five of his children were East Surry graduates.

Mr. Templeton was a U.S. Navy veteran and life-long educator. He served as a teacher and principal of Central School in Iredell County. Mr. Templeton served as an administrator at Surry Community College during its first seventeen years of operation where he held the positions of director of adult education, academic dean and vice president. During his retirement, he served as mayor of Pilot Mountain and county commissioner of Surry County.

Until his death in 2011, only a few weeks preceding East Surry High School's fiftieth anniversary, Mr. Templeton remained a friend to East Surry. Former students and faculty remember him fondly and with appreciation of his contribution to the most important piece of real estate in Pilot Mountain, East Surry High School.

Principals in the early sixties were usually men who had been raised to physically do work, not just think about it. Mr. Templeton certainly was one of these men. The physical

aspects of construction never fazed him and often he would be found working with the construction crews on some particular project. While building the school, money became tight. Yet with Mr. Templeton's quick-thinking, and creative wiles, one of East Surry's most prominent features remains today, fifty years after its inception. With Mr. Templeton's wise fore thought, it was realized that concrete bleachers were a luxury in the day of wooden platform

bleachers. There was little money for the project, and Mr. Templeton knew the people of Pilot Mountain may never have the money to complete what the county wanted to start. With the construction set to begin work on a set of four or five rows of concrete seating; the contractor started his job. Mr. Templeton at that time (probably with sleeves rolled up) stepped in to "just help". His quick thinking encouraged the contractor to begin at the top of that mammoth hill, knowing the county "would have to finish it."

Well, of course they did; he was happy and the school continues to use them today. Thousands of children have run up those steps over the last fifty years and tens of thousands of spectators have watched Friday night football and graduation ceremonies.

Thank you, Mr. Templeton.

James Templeton with his friend, Tom

James Herbert Adams

Katie Lee Adkins

Nancy Marie Adkins

Harold Gray Allen

James E. Archer

Phillip Ray Arrington