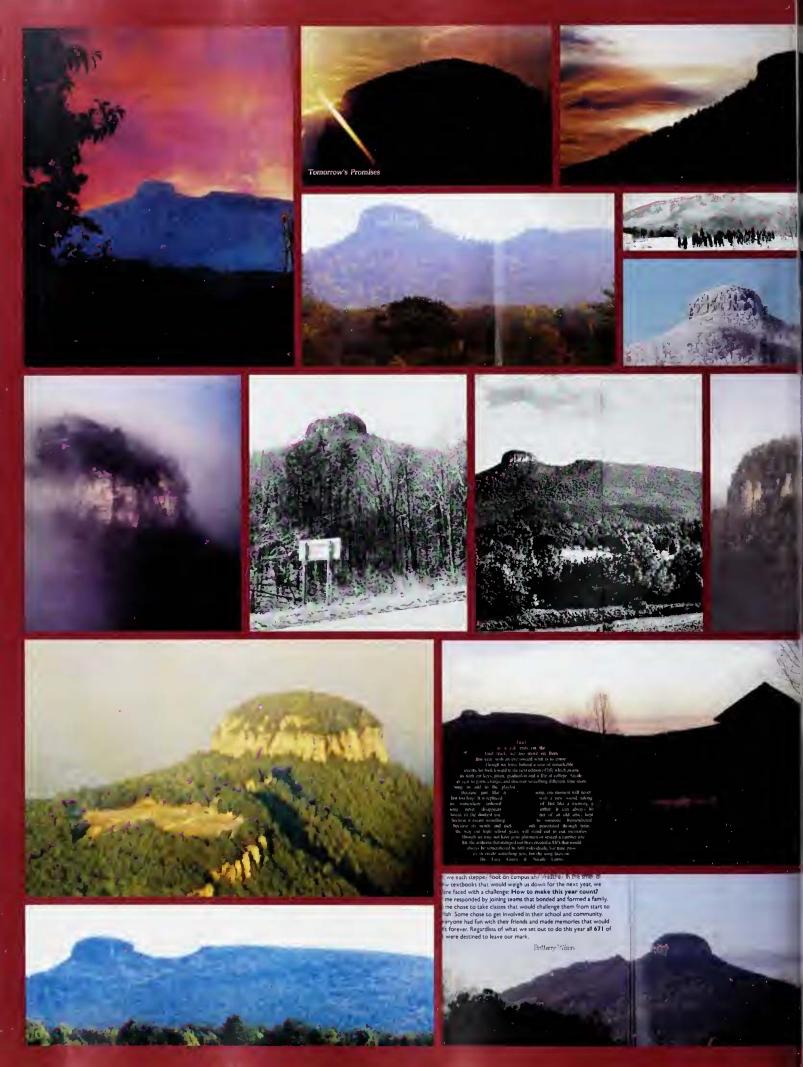

Pilot Mountain before progress. . . .

#### **Pilot Mountain**

To the native Saura Indians, the earliest known inhabitants of the region, Pilot Mountain was known as Jomeokee, the "Great Guide" or "Pilot." It guided both American Indians and early European hunters along a north-south path through the area. The Sauras were driven southward by the Cherokees, who subsequently occupied the area. Further settlement in the area was led by Moravians but the population remained sparse during colonial times due to frontier turbulence created by an alliance between the Cherokee Indians and the British.

The mountain was mapped in 1751 by Joshua Fry and Peter Jefferson, father of President Thomas Jefferson. Pilot Mountain became North Carolina's 14th state park in 1968, due in large part to the efforts of a group of local citizens. Prior to that time, the mountain was a commercial tourist attraction. The Pilot Mountain Preservation and Park Committee proposed the establishment of Pilot Mountain as a state park in order to protect it and the surrounding area from further commercial development. The group secured options on the land and raised matching funds that made it possible to purchase the land with federal grants. In further support of the park, the committee acquired more than 1,000 acres of land along the Yadkin River that was added to the park in 1970. Additional acreage was later acquired, bringing the park to its present size of 3,651 acres. Today, Pilot Mountain stands as a monument to the desire and concern of a citizenry dedicated to preserving the natural resources of North Carolina.

Pilot Mountain is capped by two prominent pinnacles. Big Pinnacle, with walls of bare rock and a rounded top covered by vegetation, rises 1,400 feet above the valley floor, the knob jutting skyward more than 200 feet from its base. Big Pinnacle is connected to Little Pinnacle by a narrow saddle. Visitors have easy access to the top of Little Pinnacle where the expansive view encompasses hundreds of square miles of the Piedmont and the nearby mountains of North Carolina and Virginia.