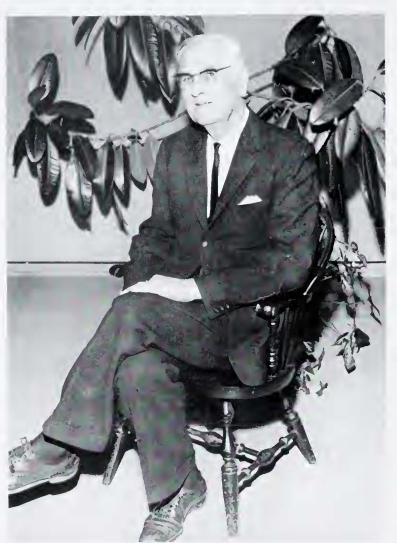

James Templeton ~ 1965

#### Mr. James Templeton

Mr. James Templeton was a perfect choice for the principal's position at East Surry's new facility. As the residing principal for the old Pilot Mountain High School, he was quite involved with the planning and building of the new school. From the beginning of development, each part of his administrative responsibilities was challenging. Yet he rose to that endeavor with leadership, strength and humor.

Mr. Templeton was born in Union Grove in 1925. He and his wife of 66 years, Edith had six children; three boys and three girls. Five of his children were East Surry graduates.

Mr. Templeton was a U.S. Navy veteran and life-long educator. He served as a teacher and principal of Central School in Iredell County. Mr. Templeton served as an administrator at Surry Community College during its first seventeen years of operation where he held the positions of director of adult education, academic dean and vice president. During his retirement, he served as mayor of Pilot Mountain and county commissioner of Surry County.

Until his death in 2011, only a few weeks preceding East Surry High School's fiftieth anniversary, Mr. Templeton remained a friend to East Surry. Former students and faculty remember him fondly and with appreciation of his contribution to the most important piece of real estate in Pilot Mountain, East Surry High School.

Principals in the early sixties were usually men who had been raised to physically do work, not just think about it. Mr. Templeton certainly was one of these men. The physical

aspects of construction never fazed him and often he would be found working with the construction crews on some particular project. While building the school, money became tight. Yet with Mr. Templeton's quick-thinking, and creative wiles, one of East Surry's most prominent features remains today, fifty years after its inception. With Mr. Templeton's wise fore thought, it was realized that concrete bleachers were a luxury in the day of wooden platform

bleachers. There was little money for the project, and Mr. Templeton knew the people of Pilot Mountain may never have the money to complete what the county wanted to start. With the construction set to begin work on a set of four or five rows of concrete seating; the contractor started his job. Mr. Templeton at that time (probably with sleeves rolled up) stepped in to "just help". His quick thinking encouraged the contractor to begin at the top of that mammoth hill, knowing the county "would have to finish it."

Well, of course they did; he was happy and the school continues to use them today. Thousands of children have run up those steps over the last fifty years and tens of thousands of spectators have watched Friday night football and graduation ceremonies.

Thank you, Mr. Templeton.

James Templeton with his friend, Tom

James Herbert Adams

Katie Lee Adkins

Nancy Marie Adkins

Harold Gray Allen

James E. Archer

Phillip Ray Arrington