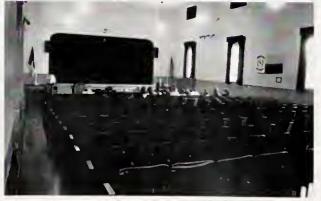

#### **Shoals High School**

The Shoals community had its own high school. Opening in 1936, their school was smaller than Pilot Mountain, but just as important to the community. The original floor plan called for a Rosenwald design which placed classrooms around a central auditorium. The two story building had 5 classrooms, a science lab, a library, an office and two restrooms, totaling 9,893 square feet. There was no gymnasium; so the old Shoals school was renovated to include a gymnasium.

Previously the school ran from grades one through eleven. In 1946, the state added an additional year of education to the program, establishing grade twelve. In 1961, the Shoals school was consolidated with Pilot Mountain and Westfield to form East Surry. At that time, Shoals, like Westfield, became an elementary school, housing grades one through eight.

Records show that Marvin Wall sold 4.8 acres of land shortly thereafter to the county for \$10.00. School acreage increased to 11.5 acres. (Marvin Wall was the father of the principal, Martin Wall.) Mr. Martin Wall was principal at the time of consolidation. Shortly after consolidation, Mr. O.W. Hauser became principal. Along with his wife, Dolly, who worked as office personnel, he remained at Shoals until 1993. His teaching/principal position lasted 39 years, with Dolly working along-side him for 23 years. Their four children were all graduates of East Surry.

At its closing forever in 1993, the school bell had rung for 10,360 days.

Shoals High School - 1951

Martin Wall

O.W. Hauser

Dolly Hauser

Shoals High School - 1951 Auditorium

Graduating Class of 1951 and Student Body