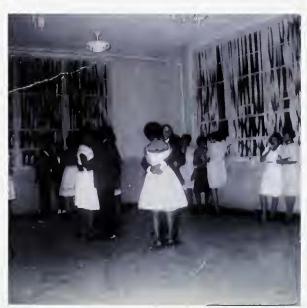

# Students from J. J. Jones High School and Ridge-Westfield School

J.J. High School Band

Ridge-Westfield School Student Body

Ridge-Westfield School Dance

Building J.J. High School

Kathy Jean Arrington Rex Allan Arrington Joseph Belton Avers Rever Stephen Baker Vivian Gayle Baker **Dennis Wayne Bennett** Martha Rebecca Blalock Robert Junior Bowman **Edith Marie Branch** James Michael Burge Jerry Lee Ceasar Gary Dale Chilton Margaret Lee Chilton Ronnie Dale Chilton Eddie Russell Cobb Kathleen Romaine Collins Patricia Evon Cook Sandy Lee Cook Judy Kaye Cox Libby Ann Cox Teri Lynn Creasy Linda Kay Cummings Johnny Edward Davis Samuel Mark Dearmin Judy Kay Denny Clay Whitaker Denny, Jr. Phil Walton Denny, Jr. Dallas Ray Dezern **Brenda Faye Dobbins** Jesse William Edwards, Jr. Dianne Jones Elliott Linda Gail Ferguson Janet Leigh Flinchum Hattie Lou France Kenneth Gray France Maggie Rachel France James Reginald Francis Robert Mitchell Frans Jean Lee Fulk Solomon Burgess Fulk, Jr. **Bonita Gave Gammons** John Walter Goins Peggy Ann Goins