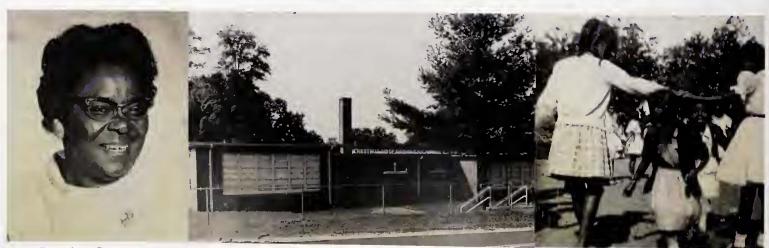

### Alpha Omega ~ Paige Searcy ~ Cardinal Crazies

In Greek, the word "Alpha" means the beginning and the word "Omega" means the end. This is "a group that always finishes the worthwhile projects it begins." For many years, this service organization at East Surry High School was led by a most dedicated teacher. She not only organized many events for the student body but consistently and positively kept their spirits soaring with the Cardinal Crazies. Paige Searcy came to East Surry as a young African –American girl in 1969, a year of turbulent unrest in our country. She slowly began her life of public service by organizing groups that dealt with issues facing students at that time; both black and white. The Black Awareness Club was a means to open communications and trust between these two innocent groups of young adults.

During her student years at East Surry, racial issues came to a head over the mascot name, "Rebels." This name had been chosen after a vote was taken from the student body of the Class of 1962. At the end of 1973, educators and parents came to an understanding that the racial issues were important enough to change the mascot name. In the fall of 1974, students returned to school with a new mascot, "Cardinals". The "Rebel" flag would fly no more on the campus of East Surry. Those days of discussions and worry were resolved, relatively easy, in Pilot Mountain, considering what was happening all over the country. Times were very difficult and young African-American men and women really had to prove themselves.

Mrs. Searcy has done that and more. Becoming the first black student who graduated from East Surry to return as a teach, carried immeasurable responsibility. Always cheerful, always smiling, Mrs. Searcy has endured. She brought truth and fairness to her job and we were fortunate to have her. With her leadership, students learned to serve their school and community in a number of ways. She constantly organized food drives, clothing drives, toy drives, and was able to obtain free rent and a home for a burned-out for a student from East Surry. Being an advisor to many students, she never lacked for a project. Even with her retirement, her service has continued. When publication of this Commemorative Book began, she did not hesitate when asked to help. She has become one of those legacies at our school which should not be forgotten. She can never be replaced. East Surry will benefit from her spirit for a long while.

Searcy inspecting one of the toys at the Christmas toy drive

Emma Annette Atkins Keith Grayson Badgett Toni Leigh Beane Timothy Dale Beasley Anita Bottoms Ollise Jean Bowen Lynn Darlene Bowman Dale Wayne Boyles Dawna Michelle Boyles Phillip Craig Bridges Gary Chris Brown Mark Anthony Bullington Bardee Lisa Bunker Karen Cavender Brenda Simmons Chilton Fonda Jean Chilton Valerie Patrice Chilton Lisa Michelle Chunn Donna Lynn Collins Rebecca Ann Collins Timothy Grant Collins Jeff Cooke Robert Earl Craddock Robert Easter Darrell Ferguson Doug France Donna Gray Fulk Forrest Lee Fulton Sharon Elaine Gordon