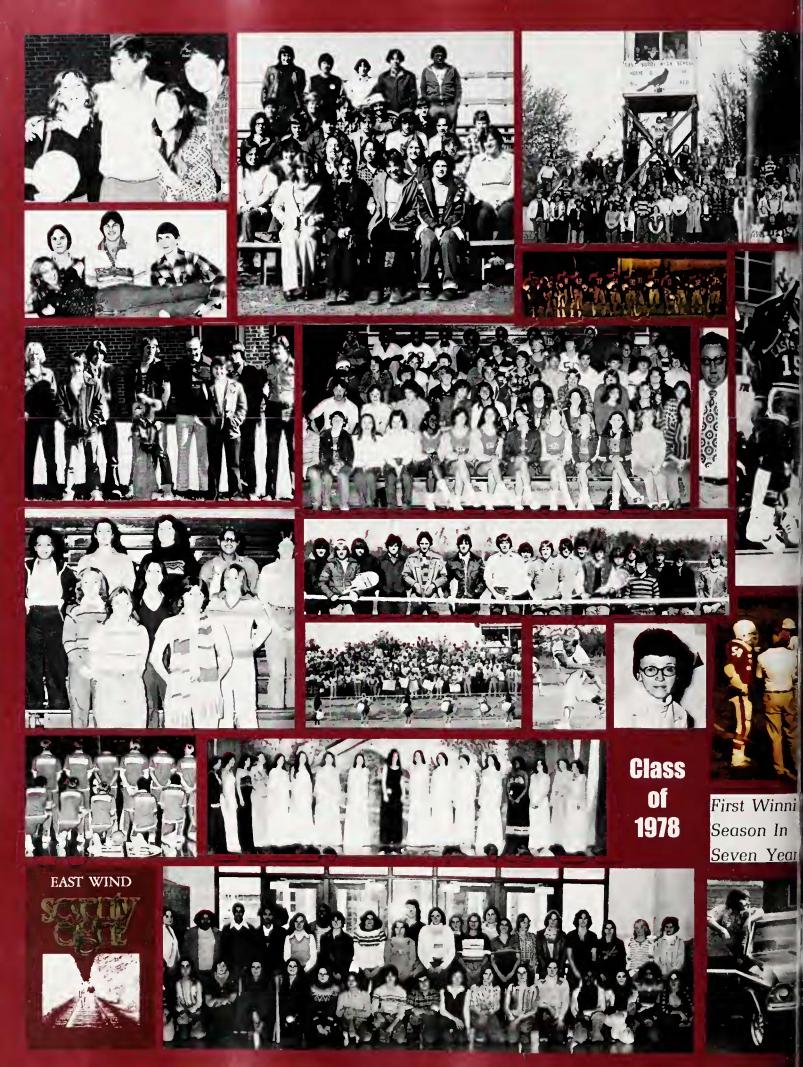

Class

of

### Alpha Omega ~ Paige Searcy ~ Cardinal Crazies

In Greek, the word "Alpha" means the beginning and the word "Omega" means the end. This is "a group that always finishes the worthwhile projects it begins." For many years, this service organization at East Surry High School was led by a most dedicated teacher. She not only organized many events for the student body but consistently and positively kept their spirits soaring with the Cardinal Crazies. Paige Searcy came to East Surry as a young African –American girl in 1969, a year of turbulent unrest in our country. She slowly began her life of public service by organizing groups that dealt with issues facing students at that time; both black and white. The Black Awareness Club was a means to open communications and trust between these two innocent groups of young adults.

During her student years at East Surry, racial issues came to a head over the mascot name, "Rebels." This name had been chosen after a vote was taken from the student body of the Class of 1962. At the end of 1973, educators and parents came to an understanding that the racial issues were important enough to change the mascot name. In the fall of 1974, students returned to school with a new mascot, "Cardinals". The "Rebel" flag would fly no more on the campus of East Surry. Those days of discussions and worry were resolved, relatively easy, in Pilot Mountain, considering what was happening all over the country. Times were very difficult and young African-American men and women really had to prove themselves.