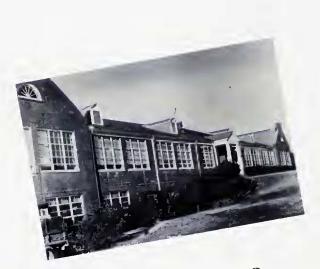

This process was made possible by the one million dollar bond that had been voted upon in 1956 and 1959. It was divided between three schools. North Surry High School had opened in 1959, two years prior. East Surry consolidated 485 high school students from the three communities. There were 22 teachers teaching 46 different courses. East Surry High School is located on a 20 acre tract located between Highway 52 by-pass and the main street of Pilot Mountain. Architect Fred Butner, Jr. was responsible for the plans of East Surry and Fowler-Jones Construction Company from Winston-Salem was general contractor. The new buildings had modern facilities for studies in business, home economics and science instruction. In addition to the additional classrooms, there was a modern library, gymnasium (with dressing facilities), cafeteria and office space was constructed.