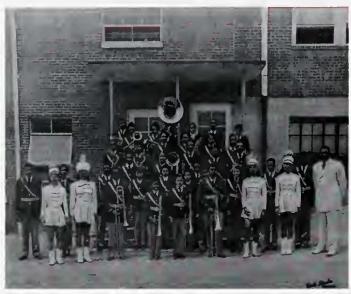

#### J. J. Jones High School

J. J. Jones High School was born from the struggle of black parents in Surry County (a struggle that occurred throughout the South) to provide their children with the most effective education that was within their power. Preceded by the Ararat Colored School and the Mount Airy Colored High School, J. J. Jones High School was constructed by the WPA in 1939, at a reported cost of \$22,000. School officials could not get funds from the town, county or state. Principal L.H. Jones knew that he had determined teachers, students, and parents. Pooling their efforts, the students and teachers built their own auditorium, literally with their own hands, using materials retrieved from abandoned sites. The first classes were held in 1940. From 1940 until 1966, J.J. Jones High School served black students from districts in Surry County and Stokes County in North Carolina, and from Patrick County in Virginia. It was the only high school available for black students in three counties.

The unique feature of the funding and construction process, and one element of the building's history, is that students and staff contributed much of the labor required for construction of the Auditorium. The high school had a masonry class taught by Mr. E. T. Sellars, a retired brick mason, who was serving as a vocational instructor. The students learned to make cement blocks, and hand-made the blocks for the auditorium. They also laid the bricks. Students (both boys and girls) and teachers installed the floor. Without this "sweat equity," it is safe to say that the students of J. J. Jones High School would never have had an auditorium. The result was an auditorium that instilled pride in community.

J. J. Jones High graduates host an annual event which assists in maintaining the historical auditorium.

J.J. High School - 1936 to 1966

Clay Allen Adams Jerry Andrew Adams Peggy Arlene Allen Alma Lynn Angel Frances Jacqueline Armfield Dewey Laymon Armstrong Gary Dean Baker George Perry Baskin Ella Ruth Bowen Michael Lynn Branscome William Gaston Brinkley, Jr. Bonita Kay Bruner Johnny McCellan Butcher Eileen Cain Michael Ray Cain Priscilla Ann Caudle Deborah Gail Chilton Donna Cooper Chilton Douglas Dee Chilton Bishop Clinton Chilton, Jr. Clifford Reid Christian Brenda Gail Clark Connie Sue Collins Perry Alan Cooke Donna Anne Cooper Mary Sue Corns Charlotte Genevieve Cox Jesse James Cox Ronald Dean Creasy Joan Ring Crissman Barbara Ann Dalton John Lee Dearmin Marilyn Jo Dezarn **Donald Lane Diamont** Ronald Wayne Diamont David Gaylon Edwards Edward William Elliott, Jr.

# Students from J. J. Jones High School and Ridge-Westfield School

J.J. High School Band

Ridge-Westfield School Student Body

Ridge-Westfield School Dance

Building J.J. High School

Kathy Jean Arrington Rex Allan Arrington Joseph Belton Avers Rever Stephen Baker Vivian Gayle Baker **Dennis Wayne Bennett** Martha Rebecca Blalock Robert Junior Bowman **Edith Marie Branch** James Michael Burge Jerry Lee Ceasar Gary Dale Chilton Margaret Lee Chilton Ronnie Dale Chilton Eddie Russell Cobb Kathleen Romaine Collins Patricia Evon Cook Sandy Lee Cook Judy Kaye Cox Libby Ann Cox Teri Lynn Creasy Linda Kay Cummings Johnny Edward Davis Samuel Mark Dearmin Judy Kay Denny Clay Whitaker Denny, Jr. Phil Walton Denny, Jr. Dallas Ray Dezern **Brenda Faye Dobbins** Jesse William Edwards, Jr. Dianne Jones Elliott Linda Gail Ferguson Janet Leigh Flinchum Hattie Lou France Kenneth Gray France Maggie Rachel France James Reginald Francis Robert Mitchell Frans Jean Lee Fulk Solomon Burgess Fulk, Jr. **Bonita Gave Gammons** John Walter Goins Peggy Ann Goins