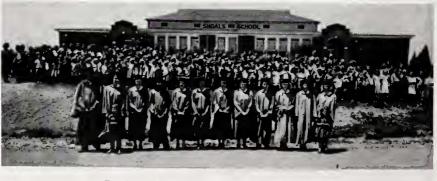

The history of Pilot Mountain School dates back to 1890. Classes were first held in a two-story frame building on the corner lot of Main and Depot Street where the old Bank of Pilot Mountain building stands now. Another school was erected around 1900, and it was known as the Trinity Academy, consisting of fine teachers. This school grew rapidly, but it was finally destroyed by fire. The next school, a large frame building, was located on Key Street. After several years, the decision was made to erect a new "modern" brick building. In 1912, the new school opened.

By the time East Surry was planned, Pilot Mountain School had grown tremendously. The curriculum had been adjusted to teach vocational classes: Home Economics, Agriculture, Commercial and Physical Education. The campus was quite imposing, with a gymnasium and auditorium that were unmatched in the county. Concerts led by Mrs. Wilma Swanson filled the auditorium every year, and were very elaborate productions. (Mrs. William Swanson was the mother of Atty. Ed Swanson & Barbara Swanson.)

Pilot Mountain High School - 1912

Dorothy Jane Allen

Dianna Carolyn Arrington

Linda Fay Atkins

Rose Ann Beck

James Houston Bender

Glenn Odell Bottoms

Charlotte Gwen Brewster