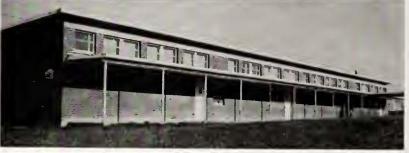

This process was made possible by the one million dollar bond that had been voted upon in 1956 and 1959. It was divided between three schools. North Surry High School had opened in 1959, two years prior. East Surry consolidated 485 high school students from the three communities. There were 22 teachers teaching 46 different courses. East Surry High School is located on a 20 acre tract located between Highway 52 by-pass and the main street of Pilot Mountain. Architect Fred Butner, Jr. was responsible for the plans of East Surry and Fowler-Jones Construction Company from Winston-Salem was general contractor. The new buildings had modern facilities for studies in business, home economics and science instruction. In addition to the additional classrooms, there was a modern library, gymnasium (with dressing facilities), cafeteria and office space was constructed.