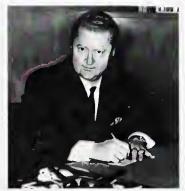

There were many people involved in the process of reorganization, but two people in our community made this happen for us: Mr. Joseph Andrew Pell, Jr. and Mr. Walter M. Matthews. Both of these men were community leaders in their own right. Also involved was J. Sam Gentry, Superintendent of Surry County Schools. Other key people from Pilot Mountain who were involved: R.J. Boaz, Edwin Matthews, Glenn Payne, Tom Brown and Principal James Templeton, who was currently at Pilot Mountain High School.

James Templeton ~ 1965

#### Mr. James Templeton

Mr. James Templeton was a perfect choice for the principal's position at East Surry's new facility. As the residing principal for the old Pilot Mountain High School, he was quite involved with the planning and building of the new school. From the beginning of development, each part of his administrative responsibilities was challenging. Yet he rose to that endeavor with leadership, strength and humor.

Mr. Templeton was born in Union Grove in 1925. He and his wife of 66 years, Edith had six children; three boys and three girls. Five of his children were East Surry graduates.

Mr. Templeton was a U.S. Navy veteran and life-long educator. He served as a teacher and principal of Central School in Iredell County. Mr. Templeton served as an administrator at Surry Community College during its first seventeen years of operation where he held the positions of director of adult education, academic dean and vice president. During his retirement, he served as mayor of Pilot Mountain and county commissioner of Surry County.

Until his death in 2011, only a few weeks preceding East Surry High School's fiftieth anniversary, Mr. Templeton remained a friend to East Surry. Former students and faculty remember him fondly and with appreciation of his contribution to the most important piece of real estate in Pilot Mountain, East Surry High School.

Principals in the early sixties were usually men who had been raised to physically do work, not just think about it. Mr. Templeton certainly was one of these men. The physical

aspects of construction never fazed him and often he would be found working with the construction crews on some particular project. While building the school, money became tight. Yet with Mr. Templeton's quick-thinking, and creative wiles, one of East Surry's most prominent features remains today, fifty years after its inception. With Mr. Templeton's wise fore thought, it was realized that concrete bleachers were a luxury in the day of wooden platform

bleachers. There was little money for the project, and Mr. Templeton knew the people of Pilot Mountain may never have the money to complete what the county wanted to start. With the construction set to begin work on a set of four or five rows of concrete seating; the contractor started his job. Mr. Templeton at that time (probably with sleeves rolled up) stepped in to "just help". His quick thinking encouraged the contractor to begin at the top of that mammoth hill, knowing the county "would have to finish it."

Well, of course they did; he was happy and the school continues to use them today. Thousands of children have run up those steps over the last fifty years and tens of thousands of spectators have watched Friday night football and graduation ceremonies.

Thank you, Mr. Templeton.

James Templeton with his friend, Tom

James Herbert Adams

Katie Lee Adkins

Nancy Marie Adkins

Harold Gray Allen

James E. Archer

Phillip Ray Arrington