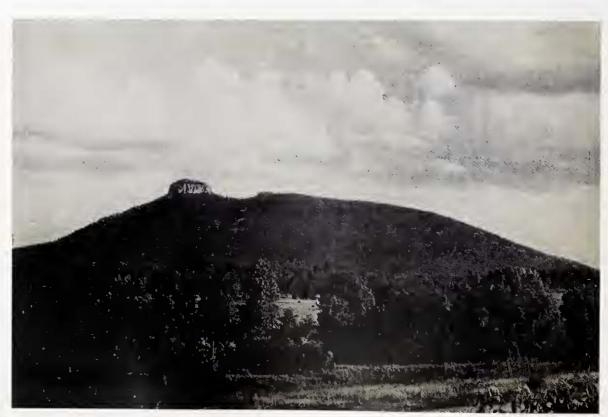

Pilot Mountain before progress. . . .

#### **Pilot Mountain**

To the native Saura Indians, the earliest known inhabitants of the region, Pilot Mountain was known as Jomeokee, the "Great Guide" or "Pilot." It guided both American Indians and early European hunters along a north-south path through the area. The Sauras were driven southward by the Cherokees, who subsequently occupied the area. Further settlement in the area was led by Moravians but the population remained sparse during colonial times due to frontier turbulence created by an alliance between the Cherokee Indians and the British.

The mountain was mapped in 1751 by Joshua Fry and Peter Jefferson, father of President Thomas Jefferson. Pilot Mountain became North Carolina's 14th state park in 1968, due in large part to the efforts of a group of local citizens. Prior to that time, the mountain was a commercial tourist attraction. The Pilot Mountain Preservation and Park Committee proposed the establishment of Pilot Mountain as a state park in order to protect it and the surrounding area from further commercial development. The group secured options on the land and raised matching funds that made it possible to purchase the land with federal grants. In further support of the park, the committee acquired more than 1,000 acres of land along the Yadkin River that was added to the park in 1970. Additional acreage was later acquired, bringing the park to its present size of 3,651 acres. Today, Pilot Mountain stands as a monument to the desire and concern of a citizenry dedicated to preserving the natural resources of North Carolina.

Pilot Mountain is capped by two prominent pinnacles. Big Pinnacle, with walls of bare rock and a rounded top covered by vegetation, rises 1,400 feet above the valley floor, the knob jutting skyward more than 200 feet from its base. Big Pinnacle is connected to Little Pinnacle by a narrow saddle. Visitors have easy access to the top of Little Pinnacle where the expansive view encompasses hundreds of square miles of the Piedmont and the nearby mountains of North Carolina and Virginia.