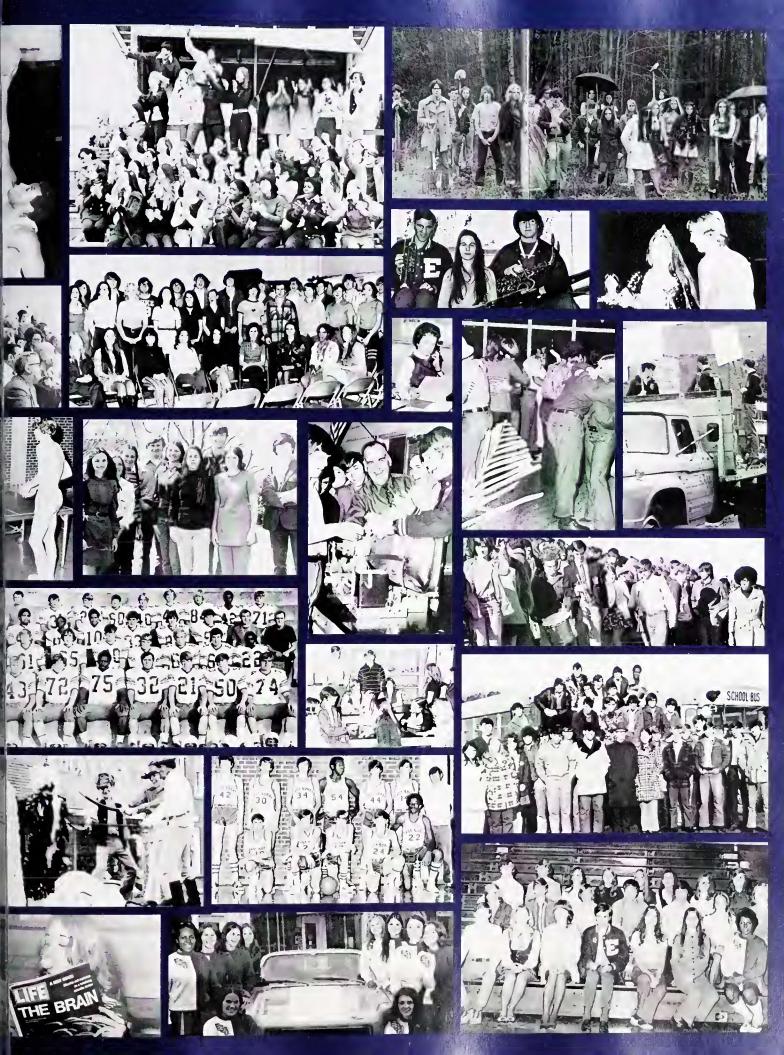

### Alpha Omega ~ Paige Searcy ~ Cardinal Crazies

In Greek, the word "Alpha" means the beginning and the word "Omega" means the end. This is "a group that always finishes the worthwhile projects it begins." For many years, this service organization at East Surry High School was led by a most dedicated teacher. She not only organized many events for the student body but consistently and positively kept their spirits soaring with the Cardinal Crazies. Paige Searcy came to East Surry as a young African –American girl in 1969, a year of turbulent unrest in our country. She slowly began her life of public service by organizing groups that dealt with issues facing students at that time; both black and white. The Black Awareness Club was a means to open communications and trust between these two innocent groups of young adults.

During her student years at East Surry, racial issues came to a head over the mascot name, "Rebels." This name had been chosen after a vote was taken from the student body of the Class of 1962. At the end of 1973, educators and parents came to an understanding that the racial issues were important enough to change the mascot name. In the fall of 1974, students returned to school with a new mascot, "Cardinals". The "Rebel" flag would fly no more on the campus of East Surry. Those days of discussions and worry were resolved, relatively easy, in Pilot Mountain, considering what was happening all over the country. Times were very difficult and young African-American men and women really had to prove themselves.

Mrs. Searcy has done that and more. Becoming the first black student who graduated from East Surry to return as a teach, carried immeasurable responsibility. Always cheerful, always smiling, Mrs. Searcy has endured. She brought truth and fairness to her job and we were fortunate to have her. With her leadership, students learned to serve their school and community in a number of ways. She constantly organized food drives, clothing drives, toy drives, and was able to obtain free rent and a home for a burned-out for a student from East Surry. Being an advisor to many students, she never lacked for a project. Even with her retirement, her service has continued. When publication of this Commemorative Book began, she did not hesitate when asked to help. She has become one of those legacies at our school which should not be forgotten. She can never be replaced. East Surry will benefit from her spirit for a long while.