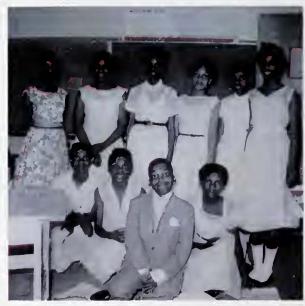

#### J. J. Jones High School

J. J. Jones High School was born from the struggle of black parents in Surry County (a struggle that occurred throughout the South) to provide their children with the most effective education that was within their power. Preceded by the Ararat Colored School and the Mount Airy Colored High School, J. J. Jones High School was constructed by the WPA in 1939, at a reported cost of \$22,000. School officials could not get funds from the town, county or state. Principal L.H. Jones knew that he had determined teachers, students, and parents. Pooling their efforts, the students and teachers built their own auditorium, literally with their own hands, using materials retrieved from abandoned sites. The first classes were held in 1940. From 1940 until 1966, J.J. Jones High School served black students from districts in Surry County and Stokes County in North Carolina, and from Patrick County in Virginia. It was the only high school available for black students in three counties.

J. J. Jones High graduates host an annual event which assists in maintaining the historical auditorium.

J.J. High School - 1936 to 1966

Clay Allen Adams Jerry Andrew Adams Peggy Arlene Allen Alma Lynn Angel Frances Jacqueline Armfield Dewey Laymon Armstrong Gary Dean Baker George Perry Baskin Ella Ruth Bowen Michael Lynn Branscome William Gaston Brinkley, Jr. Bonita Kay Bruner Johnny McCellan Butcher Eileen Cain Michael Ray Cain Priscilla Ann Caudle Deborah Gail Chilton Donna Cooper Chilton Douglas Dee Chilton Bishop Clinton Chilton, Jr. Clifford Reid Christian Brenda Gail Clark Connie Sue Collins Perry Alan Cooke Donna Anne Cooper Mary Sue Corns Charlotte Genevieve Cox Jesse James Cox Ronald Dean Creasy Joan Ring Crissman Barbara Ann Dalton John Lee Dearmin Marilyn Jo Dezarn **Donald Lane Diamont** Ronald Wayne Diamont David Gaylon Edwards Edward William Elliott, Jr.