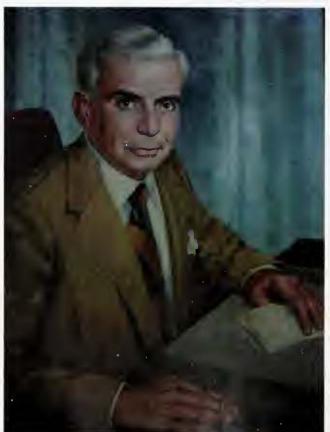

There were many people involved in the process of reorganization, but two people in our community made this happen for us: Mr. Joseph Andrew Pell, Jr. and Mr. Walter M. Matthews. Both of these men were community leaders in their own right. Also involved was J. Sam Gentry, Superintendent of Surry County Schools. Other key people from Pilot Mountain who were involved: R.J. Boaz, Edwin Matthews, Glenn Payne, Tom Brown and Principal James Templeton, who was currently at Pilot Mountain High School.

James Templeton ~ 1965

#### Mr. James Templeton

Mr. James Templeton was a perfect choice for the principal's position at East Surry's new facility. As the residing principal for the old Pilot Mountain High School, he was quite involved with the planning and building of the new school. From the beginning of development, each part of his administrative responsibilities was challenging. Yet he rose to that endeavor with leadership, strength and humor.

Mr. Templeton was born in Union Grove in 1925. He and his wife of 66 years, Edith had six children; three boys and three girls. Five of his children were East Surry graduates.

Mr. Templeton was a U.S. Navy veteran and life-long educator. He served as a teacher and principal of Central School in Iredell County. Mr. Templeton served as an administrator at Surry Community College during its first seventeen years of operation where he held the positions of director of adult education, academic dean and vice president. During his retirement, he served as mayor of Pilot Mountain and county commissioner of Surry County.

Until his death in 2011, only a few weeks preceding East Surry High School's fiftieth anniversary, Mr. Templeton remained a friend to East Surry. Former students and faculty remember him fondly and with appreciation of his contribution to the most important piece of real estate in Pilot Mountain, East Surry High School.

Principals in the early sixties were usually men who had been raised to physically do work, not just think about it. Mr. Templeton certainly was one of these men. The physical

aspects of construction never fazed him and often he would be found working with the construction crews on some particular project. While building the school, money became tight. Yet with Mr. Templeton's quick-thinking, and creative wiles, one of East Surry's most prominent features remains today, fifty years after its inception. With Mr. Templeton's wise fore thought, it was realized that concrete bleachers were a luxury in the day of wooden platform

bleachers. There was little money for the project, and Mr. Templeton knew the people of Pilot Mountain may never have the money to complete what the county wanted to start. With the construction set to begin work on a set of four or five rows of concrete seating; the contractor started his job. Mr. Templeton at that time (probably with sleeves rolled up) stepped in to "just help". His quick thinking encouraged the contractor to begin at the top of that mammoth hill, knowing the county "would have to finish it."

Well, of course they did; he was happy and the school continues to use them today. Thousands of children have run up those steps over the last fifty years and tens of thousands of spectators have watched Friday night football and graduation ceremonies.

Thank you, Mr. Templeton.

James Templeton with his friend, Tom

James Herbert Adams

Katie Lee Adkins

Nancy Marie Adkins

Harold Gray Allen

James E. Archer

Phillip Ray Arrington