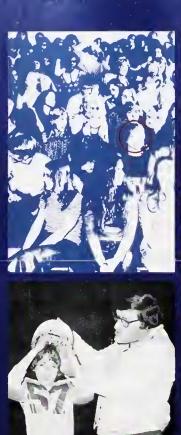

### Alpha Omega ~ Paige Searcy ~ Cardinal Crazies

In Greek, the word "Alpha" means the beginning and the word "Omega" means the end. This is "a group that always finishes the worthwhile projects it begins." For many years, this service organization at East Surry High School was led by a most dedicated teacher. She not only organized many events for the student body but consistently and positively kept their spirits soaring with the Cardinal Crazies. Paige Searcy came to East Surry as a young African –American girl in 1969, a year of turbulent unrest in our country. She slowly began her life of public service by organizing groups that dealt with issues facing students at that time; both black and white. The Black Awareness Club was a means to open communications and trust between these two innocent groups of young adults.

During her student years at East Surry, racial issues came to a head over the mascot name, "Rebels." This name had been chosen after a vote was taken from the student body of the Class of 1962. At the end of 1973, educators and parents came to an understanding that the racial issues were important enough to change the mascot name. In the fall of 1974, students returned to school with a new mascot, "Cardinals". The "Rebel" flag would fly no more on the campus of East Surry. Those days of discussions and worry were resolved, relatively easy, in Pilot Mountain, considering what was happening all over the country. Times were very difficult and young African-American men and women really had to prove themselves.

Mrs. Searcy has done that and more. Becoming the first black student who graduated from East Surry to return as a teach, carried immeasurable responsibility. Always cheerful, always smiling, Mrs. Searcy has endured. She brought truth and fairness to her job and we were fortunate to have her. With her leadership, students learned to serve their school and community in a number of ways. She constantly organized food drives, clothing drives, toy drives, and was able to obtain free rent and a home for a burned-out for a student from East Surry. Being an advisor to many students, she never lacked for a project. Even with her retirement, her service has continued. When publication of this Commemorative Book began, she did not hesitate when asked to help. She has become one of those legacies at our school which should not be forgotten. She can never be replaced. East Surry will benefit from her spirit for a long while.

Searcy inspecting one of the toys at the Christmas toy drive

Emma Annette Atkins Keith Grayson Badgett Toni Leigh Beane Timothy Dale Beasley Anita Bottoms Ollise Jean Bowen Lynn Darlene Bowman Dale Wayne Boyles Dawna Michelle Boyles Phillip Craig Bridges Gary Chris Brown Mark Anthony Bullington Bardee Lisa Bunker Karen Cavender Brenda Simmons Chilton Fonda Jean Chilton Valerie Patrice Chilton Lisa Michelle Chunn Donna Lynn Collins Rebecca Ann Collins Timothy Grant Collins Jeff Cooke Robert Earl Craddock Robert Easter Darrell Ferguson Doug France Donna Gray Fulk Forrest Lee Fulton Sharon Elaine Gordon