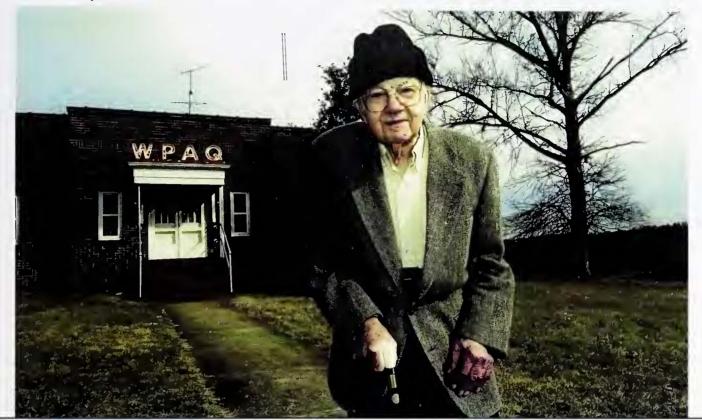

#### **Walter Matthews**

Walter M. Matthews served the Pilot Mountain community all his life. He was born here, raised his family here and continued until his death to be a financial planner, insurance salesman, and benefactor for Surry County education.

He started the Farmers Bank in Pilot Mountain which served farmers and mill workers alike. Mr. Walter was known to offer a helping hand or a loan to many. He served on the advisory school committees of Pilot Mountain and East Surry for over fifty years. Mr. Matthews also served on the Foundation Board and on the Board of Trustees for Surry Community College. From cheering on athletic teams, to supporting education fundraising, to presenting Bibles to every member of each East Surry graduating class, Mr. Matthews was extremely interested in the students of this community.

The Walter M. Matthews Chapter of the National Honor Society was first chartered at East Surry High School in 1967. Mr. Walter Matthews, for whom the East Surry Chapter is named, served with dedication in many areas to enhance educational opportunities in our community.

Until the time of his death, he often strolled the sidewalk of the town, handling out candy and words of encouragement.

A former student body president spoke of Mr. Matthews generosity, "Everytime we sold something to raise money, someone went to Mr. Matthews first. He bought at least once of everything we sold, ever single time." Our children and their children will continue to reap the rewards of the seeds Mr. Matthews powered.

He and his wife had one child, Betty, who resided with her husband and two sons in Pilot Mountain. She still continues Mr. Matthew legacy of kindness.

Courage is contagious. When a brave man takes a stand, the spines are stiffened."