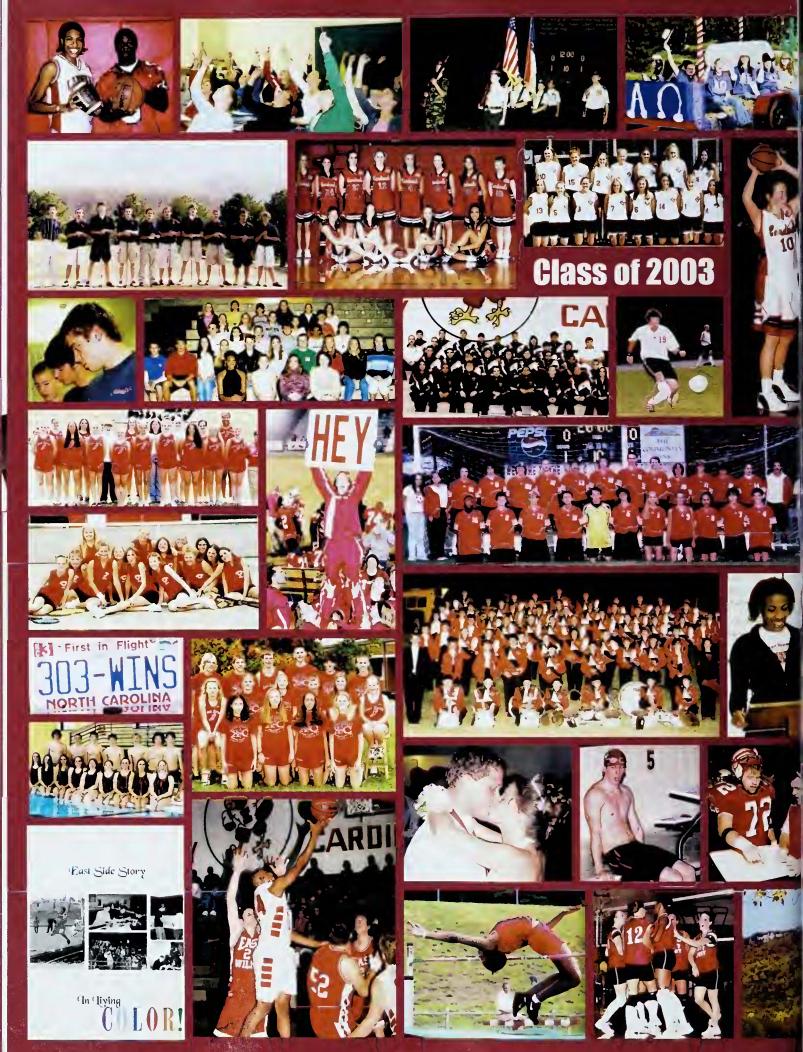

### Alpha Omega ~ Paige Searcy ~ Cardinal Crazies

In Greek, the word "Alpha" means the beginning and the word "Omega" means the end. This is "a group that always finishes the worthwhile projects it begins." For many years, this service organization at East Surry High School was led by a most dedicated teacher. She not only organized many events for the student body but consistently and positively kept their spirits soaring with the Cardinal Crazies. Paige Searcy came to East Surry as a young African –American girl in 1969, a year of turbulent unrest in our country. She slowly began her life of public service by organizing groups that dealt with issues facing students at that time; both black and white. The Black Awareness Club was a means to open communications and trust between these two innocent groups of young adults.

During her student years at East Surry, racial issues came to a head over the mascot name, "Rebels." This name had been chosen after a vote was taken from the student body of the Class of 1962. At the end of 1973, educators and parents came to an understanding that the racial issues were important enough to change the mascot name. In the fall of 1974, students returned to school with a new mascot, "Cardinals". The "Rebel" flag would fly no more on the campus of East Surry. Those days of discussions and worry were resolved, relatively easy, in Pilot Mountain, considering what was happening all over the country. Times were very difficult and young African-American men and women really had to prove themselves.