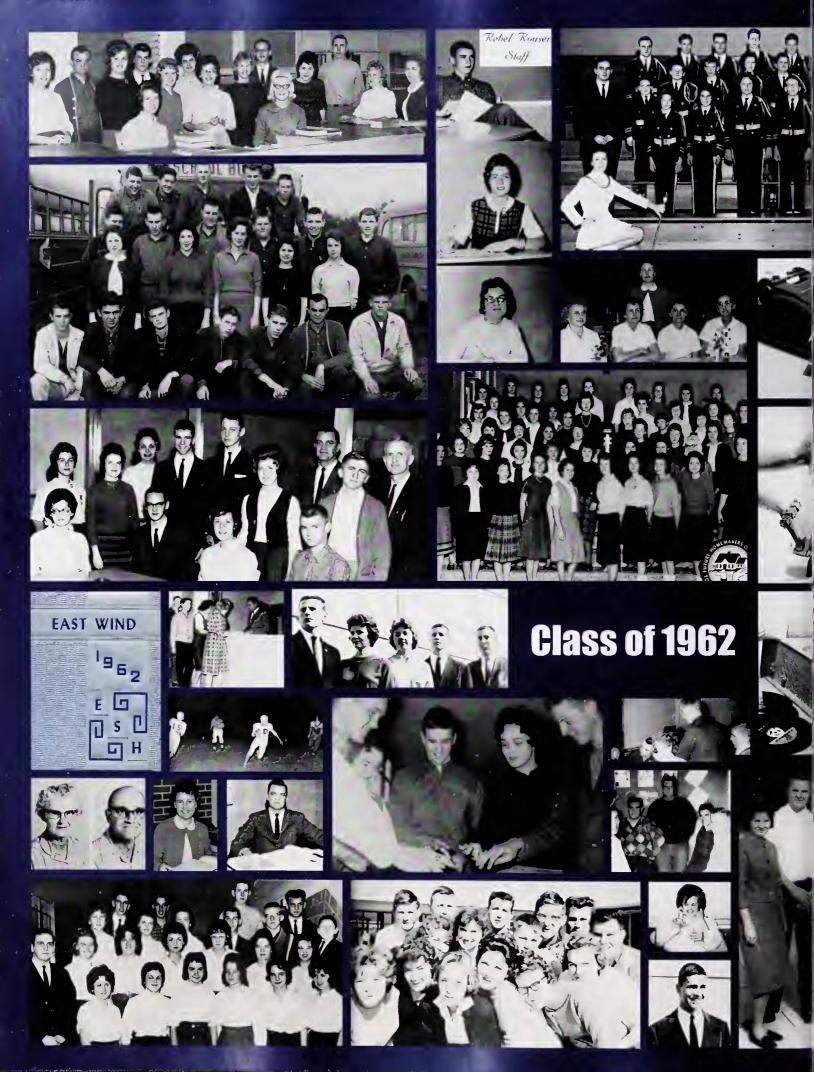

During her student years at East Surry, racial issues came to a head over the mascot name, "Rebels." This name had been chosen after a vote was taken from the student body of the Class of 1962. At the end of 1973, educators and parents came to an understanding that the racial issues were important enough to change the mascot name. In the fall of 1974, students returned to school with a new mascot, "Cardinals". The "Rebel" flag would fly no more on the campus of East Surry. Those days of discussions and worry were resolved, relatively easy, in Pilot Mountain, considering what was happening all over the country. Times were very difficult and young African-American men and women really had to prove themselves.