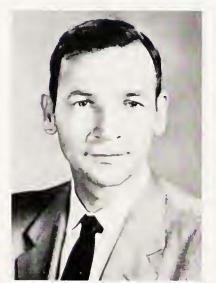

James Templeton ~ 1965

#### Mr. James Templeton

Mr. James Templeton was a perfect choice for the principal's position at East Surry's new facility. As the residing principal for the old Pilot Mountain High School, he was quite involved with the planning and building of the new school. From the beginning of development, each part of his administrative responsibilities was challenging. Yet he rose to that endeavor with leadership, strength and humor.

Mr. Templeton was born in Union Grove in 1925. He and his wife of 66 years, Edith had six children; three boys and three girls. Five of his children were East Surry graduates.

Mr. Templeton was a U.S. Navy veteran and life-long educator. He served as a teacher and principal of Central School in Iredell County. Mr. Templeton served as an administrator at Surry Community College during its first seventeen years of operation where he held the positions of director of adult education, academic dean and vice president. During his retirement, he served as mayor of Pilot Mountain and county commissioner of Surry County.

Until his death in 2011, only a few weeks preceding East Surry High School's fiftieth anniversary, Mr. Templeton remained a friend to East Surry. Former students and faculty remember him fondly and with appreciation of his contribution to the most important piece of real estate in Pilot Mountain, East Surry High School.