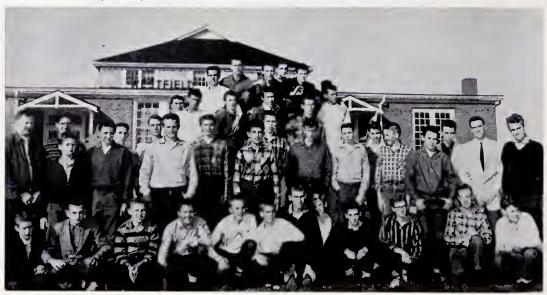

There were many people involved in the process of reorganization, but two people in our community made this happen for us: Mr. Joseph Andrew Pell, Jr. and Mr. Walter M. Matthews. Both of these men were community leaders in their own right. Also involved was J. Sam Gentry, Superintendent of Surry County Schools. Other key people from Pilot Mountain who were involved: R.J. Boaz, Edwin Matthews, Glenn Payne, Tom Brown and Principal James Templeton, who was currently at Pilot Mountain High School.

The history of Pilot Mountain School dates back to 1890. Classes were first held in a two-story frame building on the corner lot of Main and Depot Street where the old Bank of Pilot Mountain building stands now. Another school was erected around 1900, and it was known as the Trinity Academy, consisting of fine teachers. This school grew rapidly, but it was finally destroyed by fire. The next school, a large frame building, was located on Key Street. After several years, the decision was made to erect a new "modern" brick building. In 1912, the new school opened.

By the time East Surry was planned, Pilot Mountain School had grown tremendously. The curriculum had been adjusted to teach vocational classes: Home Economics, Agriculture, Commercial and Physical Education. The campus was quite imposing, with a gymnasium and auditorium that were unmatched in the county. Concerts led by Mrs. Wilma Swanson filled the auditorium every year, and were very elaborate productions. (Mrs. William Swanson was the mother of Atty. Ed Swanson & Barbara Swanson.)