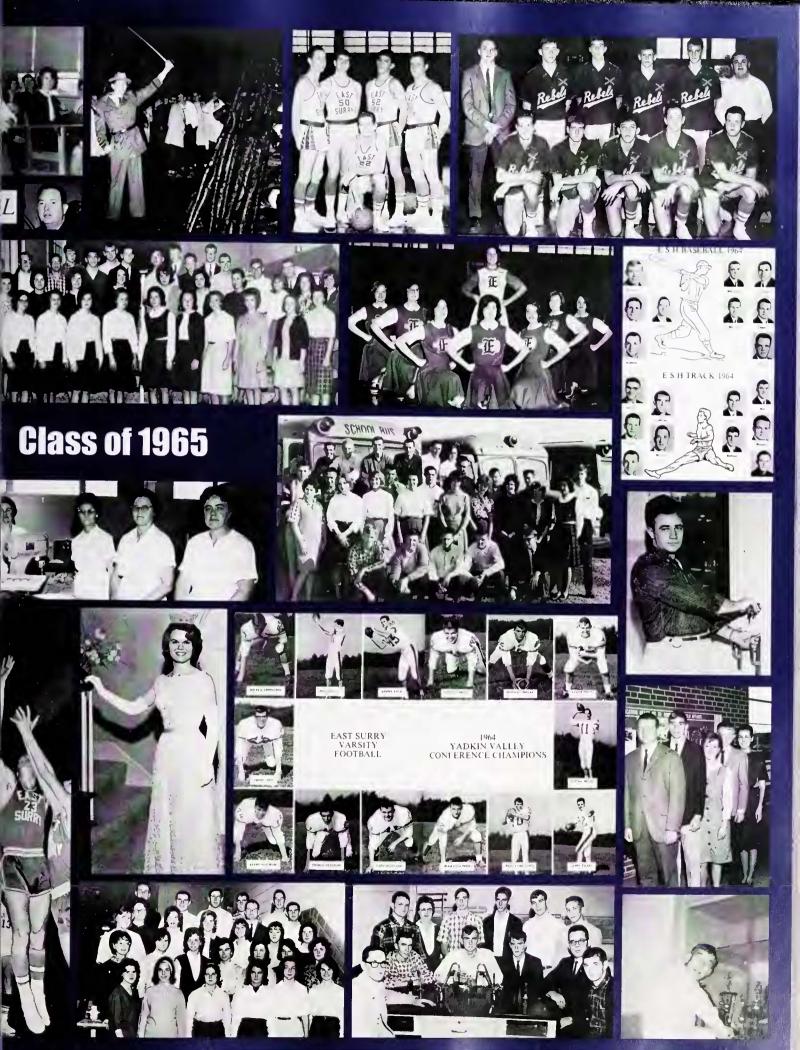

James Templeton ~ 1965

#### Mr. James Templeton

Mr. James Templeton was a perfect choice for the principal's position at East Surry's new facility. As the residing principal for the old Pilot Mountain High School, he was quite involved with the planning and building of the new school. From the beginning of development, each part of his administrative responsibilities was challenging. Yet he rose to that endeavor with leadership, strength and humor.