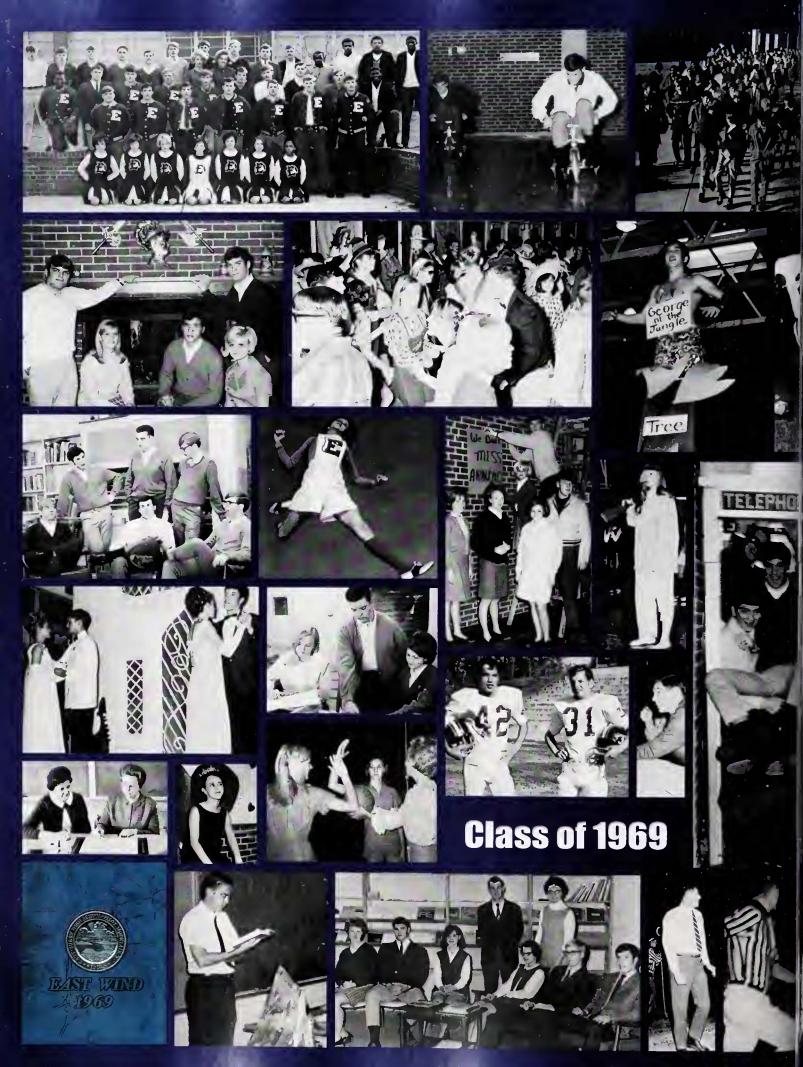

y Norman Marion Alice Gail Mills

Rachel Marion Moore

Russell Eugene Moser Granville Cleveland Nunn Shirley Gayle Nunn Phillip Talton Pell Wanda Stewart Porter Arnold Lee Puckett James Caleb Radford Cathy Sue Roberts Douglas Roy Rogers Robert Sherman Schumaker Dickie Glenn Scott Kerry Leonard Sheppard Judy Lynne Simmons Mary Lynn Simmons Roger Alan Simmons Sylvia Yvonne Simmons **Tommy Gray Simmons** Roger Darrell Sisk Martha Spillman Wanda Lou Stewart Marilyn Sue Stone Jonathan Mark Templeton Gordon Martin Thomas Janet Elizabeth Tillev Judy Elaine Tilley Phillip Bruce Tilley Teressa Ann Tucker Carroll Ray Venable Steve Leon Vernon Eddie Wagner Vivian Sue Wall Bruce Ricky Watson Ronnie Lee White Geraldine Willard Gloria Jean Wilson Jean Carol Wilson Pat Hunter Wolfe Mary Magdalene Young





# Students from J. J. Jones High School and Ridge-Westfield School



J.J. High School Band



Ridge-Westfield School Student Body



Ridge-Westfield School Dance



Building J.J. High School

Kathy Jean Arrington Rex Allan Arrington Joseph Belton Avers Rever Stephen Baker Vivian Gayle Baker **Dennis Wayne Bennett** Martha Rebecca Blalock Robert Junior Bowman **Edith Marie Branch** James Michael Burge Jerry Lee Ceasar Gary Dale Chilton Margaret Lee Chilton Ronnie Dale Chilton Eddie Russell Cobb Kathleen Romaine Collins Patricia Evon Cook Sandy Lee Cook Judy Kaye Cox Libby Ann Cox Teri Lynn Creasy Linda Kay Cummings Johnny Edward Davis Samuel Mark Dearmin Judy Kay Denny Clay Whitaker Denny, Jr. Phil Walton Denny, Jr. Dallas Ray Dezern **Brenda Faye Dobbins** Jesse William Edwards, Jr. D