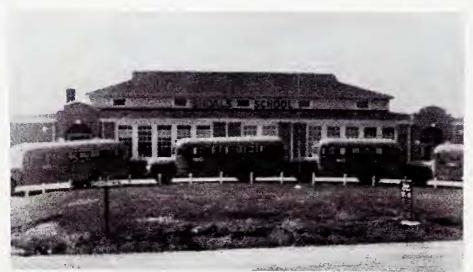

The history of Pilot Mountain School dates back to 1890. Classes were first held in a two-story frame building on the corner lot of Main and Depot Street where the old Bank of Pilot Mountain building stands now. Another school was erected around 1900, and it was known as the Trinity Academy, consisting of fine teachers. This school grew rapidly, but it was finally destroyed by fire. The next school, a large frame building, was located on Key Street. After several years, the decision was made to erect a new "modern" brick building. In 1912, the new school opened.