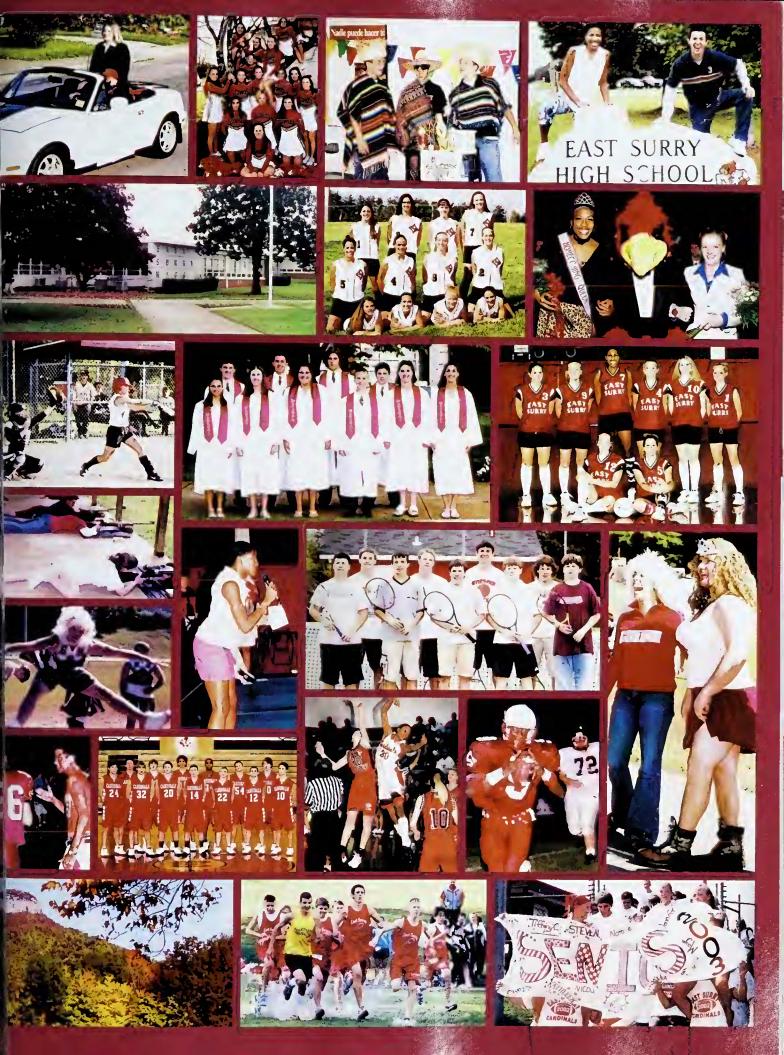

### Alpha Omega ~ Paige Searcy ~ Cardinal Crazies

In Greek, the word "Alpha" means the beginning and the word "Omega" means the end. This is "a group that always finishes the worthwhile projects it begins." For many years, this service organization at East Surry High School was led by a most dedicated teacher. She not only organized many events for the student body but consistently and positively kept their spirits soaring with the Cardinal Crazies. Paige Searcy came to East Surry as a young African –American girl in 1969, a year of turbulent unrest in our country. She slowly began her life of public service by organizing groups that dealt with issues facing students at that time; both black and white. The Black Awareness Club was a means to open communications and trust between these two innocent groups of young adults.

During her student years at East Surry, racial issues came to a head over the mascot name, "Rebels." This name had been chosen after a vote was taken from the student body of the Class of 1962. At the end of 1973, educators and parents came to an understanding that the racial issues were important enough to change the mascot name. In the fall of 1974, students returned to school with a new mascot, "Cardinals". The "Rebel" flag would fly no more on the campus of East Surry. Those days of discussions and worry were resolved, relatively easy, in Pilot Mountain, considering what was happening all over the country. Times were very difficult and young African-American men and women really had to prove themselves.