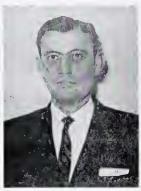

There were many people involved in the process of reorganization, but two people in our community made this happen for us: Mr. Joseph Andrew Pell, Jr. and Mr. Walter M. Matthews. Both of these men were community leaders in their own right. Also involved was J. Sam Gentry, Superintendent of Surry County Schools. Other key people from Pilot Mountain who were involved: R.J. Boaz, Edwin Matthews, Glenn Payne, Tom Brown and Principal James Templeton, who was currently at Pilot Mountain High School.

James Templeton ~ 1965

#### Mr. James Templeton

Mr. James Templeton was a perfect choice for the principal's position at East Surry's new facility. As the residing principal for the old Pilot Mountain High School, he was quite involved with the planning and building of the new school. From the beginning of development, each part of his administrative responsibilities was challenging. Yet he rose to that endeavor with leadership, strength and humor.

Mr. Templeton was born in Union Grove in 1925. He and his wife of 66 years, Edith had six children; three boys and three girls. Five of his children were East Surry graduates.

Mr. Templeton was a U.S. Navy veteran and life-long educator. He served as a teacher and principal of Central School in Iredell County. Mr. Templeton served as an administrator at Surry Community College during its first seventeen years of operation where he held the positions of director of adult education, academic dean and vice president. During his retirement, he served as mayor of Pilot Mountain and county commissioner of Surry County.

Until his death in 2011, only a few weeks preceding East Surry High School's fiftieth anniversary, Mr. Templeton remained a friend to East Surry. Former students and faculty remember him fondly and with appreciation of his contribution to the most important piece of real estate in Pilot Mountain, East Surry High School.

Principals in the early sixties were usually men who had been raised to physically do work, not just think about it. Mr. Templeton certainly was one of these men. The physical

aspects of construction never fazed him and often he would be found working with the construction crews on some particular project. While building the school, money became tight. Yet with Mr. Templeton's quick-thinking, and creative wiles, one of East Surry's most prominent features remains today, fifty years after its inception. With Mr. Templeton's wise fore thought, it was realized that concrete bleachers were a luxury in the day of wooden platform

bleachers. There was little money for the project, and Mr. Templeton knew the people of Pilot Mountain may never have the money to complete what the county wanted to start. With the construction set to begin work on a set of four or five rows of concrete seating; the contractor started his job. Mr. Templeton at that time (probably with sleeves rolled up) stepped in to "just help". His quick thinking encouraged the contractor to begin at the top of that mammoth hill, knowing the county "would have to finish it."

Well, of course they did; he was happy and the school continues to use them today. Thousands of children have run up those steps over the last fifty years and tens of thousands of spectators have watched Friday night football and graduation ceremonies.

Thank you, Mr. Templeton.

James Templeton with his friend, Tom

James Herbert Adams

Katie Lee Adkins

Nancy Marie Adkins

Harold Gray Allen

James E. Archer

Phillip Ray Arrington