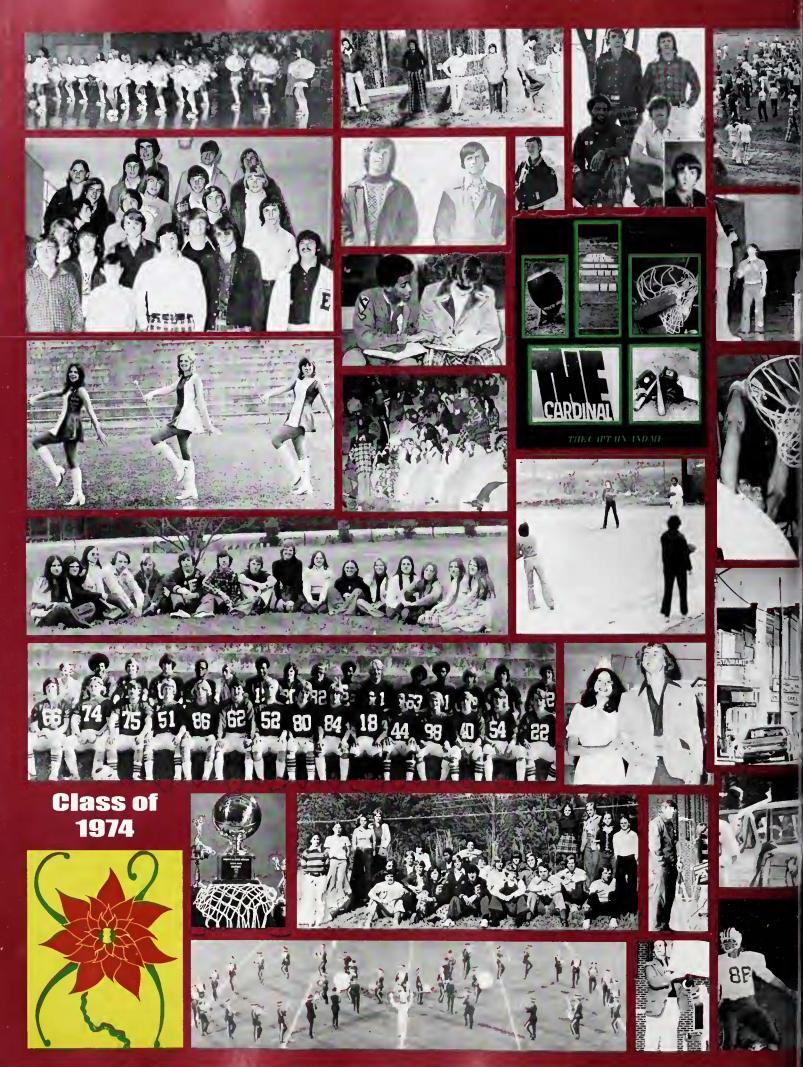

During her student years at East Surry, racial issues came to a head over the mascot name, "Rebels." This name had been chosen after a vote was taken from the student body of the Class of 1962. At the end of 1973, educators and parents came to an understanding that the racial issues were important enough to change the mascot name. In the fall of 1974, students returned to school with a new mascot, "Cardinals". The "Rebel" flag would fly no more on the campus of East Surry. Those days of discussions and worry were resolved, relatively easy, in Pilot Mountain, considering what was happening all over the country. Times were very difficult and young African-American men and women really had to prove themselves.