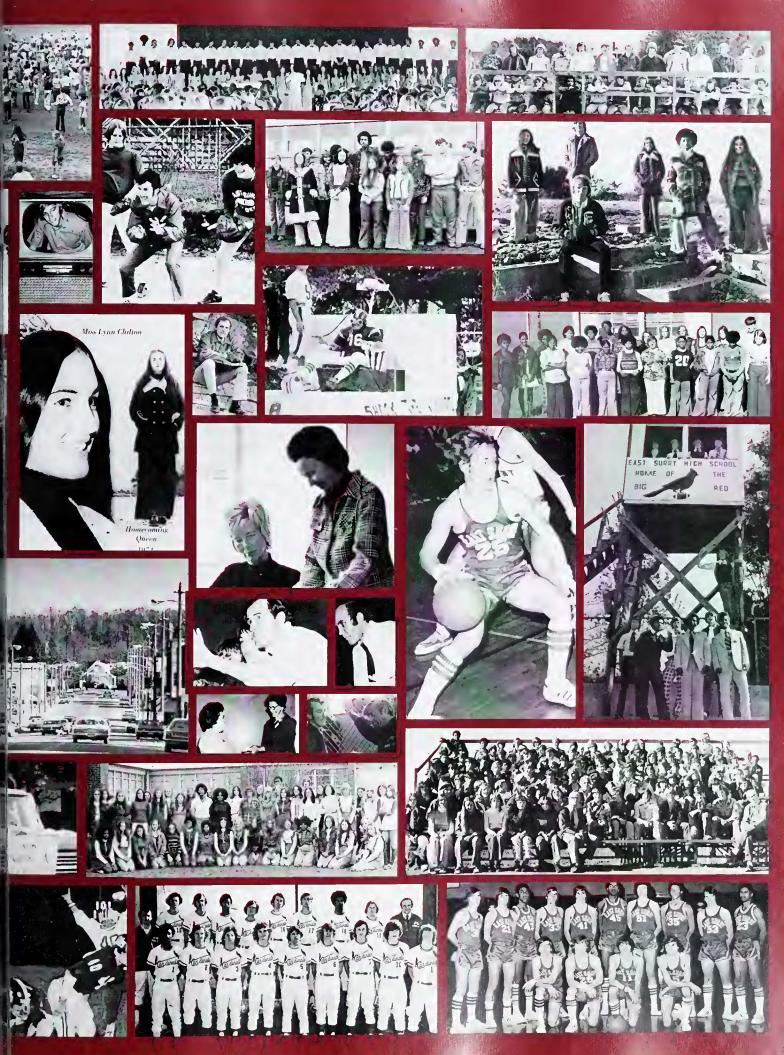

### Alpha Omega ~ Paige Searcy ~ Cardinal Crazies

In Greek, the word "Alpha" means the beginning and the word "Omega" means the end. This is "a group that always finishes the worthwhile projects it begins." For many years, this service organization at East Surry High School was led by a most dedicated teacher. She not only organized many events for the student body but consistently and positively kept their spirits soaring with the Cardinal Crazies. Paige Searcy came to East Surry as a young African –American girl in 1969, a year of turbulent unrest in our country. She slowly began her life of public service by organizing groups that dealt with issues facing students at that time; both black and white. The Black Awareness Club was a means to open communications and trust between these two innocent groups of young adults.

During her student years at East Surry, racial issues came to a head over the mascot name, "Rebels." This name had been chosen after a vote was taken from the student body of the Class of 1962. At the end of 1973, educators and parents came to an understanding that the racial issues were important enough to change the mascot name. In the fall of 1974, students returned to school with a new mascot, "Cardinals". The "Rebel" flag would fly no more on the campus of East Surry. Those days of discussions and worry were resolved, relatively easy, in Pilot Mountain, considering what was happening all over the country. Times were very difficult and young African-American men and women really had to prove themselves.

Mrs. Searcy has done that and more. Becoming the first black student who graduated from East Surry to return as a teach, carried immeasurable responsibility. Always cheerful, always smiling, Mrs. Searcy has endured. She brought truth and fairness to her job and we were fortunate to have her. With her leadership, students learned to serve their school and community in a number of ways. She constantly organized food drives, clothing drives, toy drives, and was able to obtain free rent and a home for a burned-out for a student from East Surry. Being an advisor to many students, she never lacked for a project. Even with her retirement, her service has continued. When publication of this Commemorative Book began, she did not hesitate when asked to help. She has become one of those legacies at our school which should not be forgotten. She can never be replaced. East Surry will benefit from her spirit for a long while.

Searcy inspecting one of the toys at the Christmas toy drive

Emma Annette Atkins Keith Grayson Badgett Toni Leigh Beane Timothy Dale Beasley Anita Bottoms Ollise Jean Bowen Lynn Darlene Bowman Dale Wayne Boyles Dawna Michelle Boyles Phillip Craig Bridges Gary Chris Brown Mark Anthony Bullington Bardee Lisa Bunker Karen Cavender Brenda Simmons Chilton Fonda Jean Chilton Valerie Patrice Chilton Lisa Michelle Chunn Donna Lynn Collins Rebecca Ann Collins Timothy Grant Collins Jeff Cooke Robert Earl Craddock Robert Easter Darrell Ferguson Doug France Donna Gray Fulk Forrest Lee Fulton Sharon Elaine Gordon