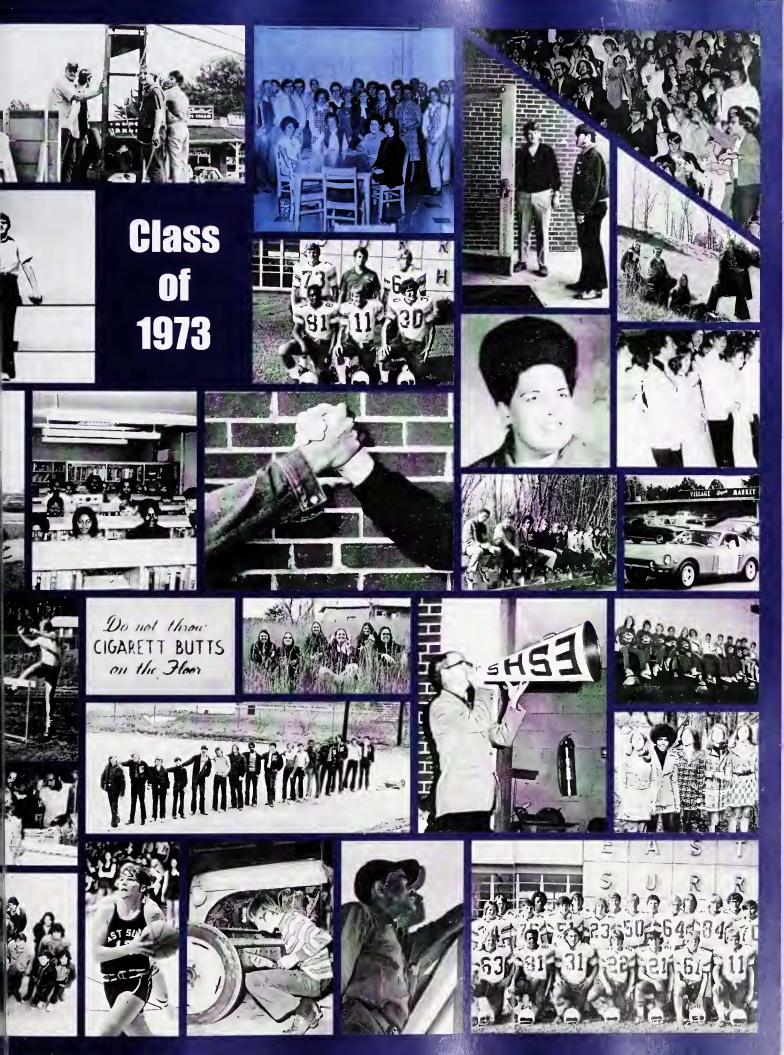

During her student years at East Surry, racial issues came to a head over the mascot name, "Rebels." This name had been chosen after a vote was taken from the student body of the Class of 1962. At the end of 1973, educators and parents came to an understanding that the racial issues were important enough to change the mascot name. In the fall of 1974, students returned to school with a new mascot, "Cardinals". The "Rebel" flag would fly no more on the campus of East Surry. Those days of discussions and worry were resolved, relatively easy, in Pilot Mountain, considering what was happening all over the country. Times were very difficult and young African-American men and women really had to prove themselves.