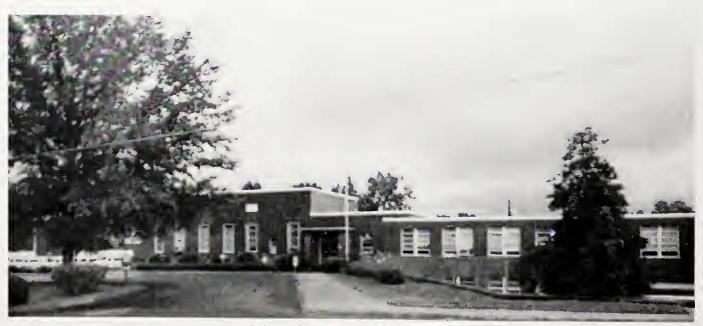

This process was made possible by the one million dollar bond that had been voted upon in 1956 and 1959. It was divided between three schools. North Surry High School had opened in 1959, two years prior. East Surry consolidated 485 high school students from the three communities. There were 22 teachers teaching 46 different courses. East Surry High School is located on a 20 acre tract located between Highway 52 by-pass and the main street of Pilot Mountain. Architect Fred Butner, Jr. was responsible for the plans of East Surry and Fowler-Jones Construction Company from Winston-Salem was general contractor. The new buildings had modern facilities for studies in business, home economics and science instruction. In addition to the additional classrooms, there was a modern library, gymnasium (with dressing facilities), cafeteria and office space was constructed.