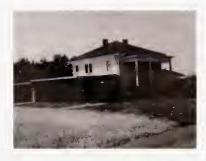

Peter Boyd Nelson Home

The other home on this farm belonged to the son, Peter Boyd Nelson. At the time of the sale, it was still occupied by the Nelson Family. It, too, was quite a large imposing structure with many rooms. Peter Boyd's son Simpson and his wife, Clara Sams Nelson (PMHS 1948), lived in this house when they were newlyweds. The Nelson Family had quite a farm there with a large hay-barn and several out buildings across the road. With the school coming, this house needed to be dealt with as well, but would meet a different fate than the grandfather's home.

Mr. Aubrey Wall, of Cox Funeral Home, along with Mr. Henry Harding came to the rescue. This house was purchased to be used as the new, larger funeral home. Mr. Wall and his wife, Mildred, lived in the house until the moving company would be able to move it. When that time came, it came quickly. Mildred remembers vividly; coming home from her work at Northern Hospital of Surry County, where she was Director of Nursing; to find her home (complete with furnishings, dishes, and clothes) "up on stilts, parked in the middle of West Main Street,