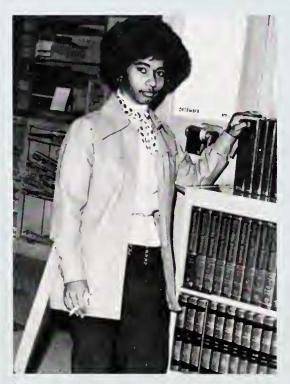

### Alpha Omega ~ Paige Searcy ~ Cardinal Crazies

In Greek, the word "Alpha" means the beginning and the word "Omega" means the end. This is "a group that always finishes the worthwhile projects it begins." For many years, this service organization at East Surry High School was led by a most dedicated teacher. She not only organized many events for the student body but consistently and positively kept their spirits soaring with the Cardinal Crazies. Paige Searcy came to East Surry as a young African –American girl in 1969, a year of turbulent unrest in our country. She slowly began her life of public service by organizing groups that dealt with issues facing students at that time; both black and white. The Black Awareness Club was a means to open communications and trust between these two innocent groups of young adults.

During her student years at East Surry, racial issues came to a head over the mascot name, "Rebels." This name had been chosen after a vote was taken from the student body of the Class of 1962. At the end of 1973, educators and parents came to an understanding that the racial issues were important enough to change the mascot name. In the fall of 1974, students returned to school with a new mascot, "Cardinals". The "Rebel" flag would fly no more on the campus of East Surry. Those days of discussions and worry were resolved, relatively easy, in Pilot Mountain, considering what was happening all over the country. Times were very difficult and young African-American men and women really had to prove themselves.

Mrs. Searcy has done that and more. Becoming the first black student who graduated from East Surry to return as a teach, carried immeasurable responsibility. Always cheerful, always smiling, Mrs. Searcy has endured. She brought truth and fairness to her job and we were fortunate to have her. With her leadership, students learned to serve their school and community in a number of ways. She constantly organized food drives, clothing drives, toy drives, and was able to obtain free rent and a home for a burned-out for a student from East Surry. Being an advisor to many students, she never lacked for a project. Even with her retirement, her service has continued. When publication of this Commemorative Book began, she did not hesitate when asked to help. She has become one of those legacies at our school which should not be forgotten. She can never be replaced. East Surry will benefit from her spirit for a long while.

Searcy inspecting one of the toys at the Christmas toy drive

Emma Annette Atkins Keith Grayson Badgett Toni Leigh Beane Timothy Dale Beasley Anita Bottoms Ollise Jean Bowen Lynn Darlene Bowman Dale Wayne Boyles Dawna Michelle Boyles Phillip Craig Bridges Gary Chris Brown Mark Anthony Bullington Bardee Lisa Bunker Karen Cavender Brenda Simmons Chilton Fonda Jean Chilton Valerie Patrice Chilton Lisa Michelle Chunn Donna Lynn Collins Rebecca Ann Collins Timothy Grant Collins Jeff Cooke Robert Earl Craddock Robert Easter Darrell Ferguson Doug France Donna Gray Fulk Forrest Lee Fulton Sharon Elaine Gordon