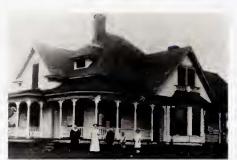

In the main area of the school lot were two houses that had been homes to both Peter Riley Nelson and one of his sons, Peter Boyd Nelson. After completion of the sale of the land, these houses had to go. The older of the two actually was quite a large structure. It was a two story home with large gables protruding from all four sides of the roof. Each gable included either double or single windows depending upon east or west side. Bay front windows on opposite sides of the lower floor extended beyond deep porches with turned posts and balustrade railings. Sawn work brackets completed the posts and added a Victorian look. The hip roof accommodated a large second story. The home held 16 rooms which were decorated accordingly. By the time construction of the school was scheduled to begin, the house had been demolished.

Peter Boyd Nelson Home

The other home on this farm belonged to the son, Peter Boyd Nelson. At the time of the sale, it was still occupied by the Nelson Family. It, too, was quite a large imposing structure with many rooms. Peter Boyd's son Simpson and his wife, Clara Sams Nelson (PMHS 1948), lived in this house when they were newlyweds. The Nelson Family had quite a farm there with a large hay-barn and several out buildings across the road. With the school coming, this house needed to be dealt with as well, but would meet a different fate than the grandfather's home.