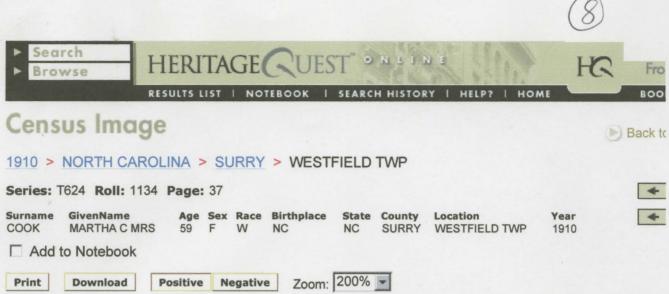

  Note, page one, shows lands adjoining those of Mrs M.C. Cook: John Joyce and Dallas Brinkley.
- 3- Widows application for pension, dated June 27, 1906. Shows residence as "Flat Shoals and age of 77.
- 4- Letter from the Raleigh Archives, regarding finding out when the pension was stopped for cause of death. (the writer did not send the list of researchers for hire)
- 5= 1900 Census for Martha Cook: John Joyce and Dallas Brinkley are on this page. I tried to enlarge it but still was hard to read. Next trip to Dodson I will try to look up in the 1900 Census book there.
  - 6- From the deed, to G.S. Cook (1906): looks like he was single and bought nancy's property for his son-in law / daughter Handy or Randy Owens and his wife Martha.
  - 7- Census 1880, shows a Martha Cook, age 30 wife and a daughter Martha cook age 10 (Census from Westfield, NC)
  - 8= From item #2: Property next to Nancy's, I found more info on the 1910 Census for Mrs M.C. Cook (age 59) (probably the wife from the 1880 census).
  - 9- From item # 2: property next to Nancy's, I found more info on the 1910 census for Dallas Brinkley (census from Westfield NC)