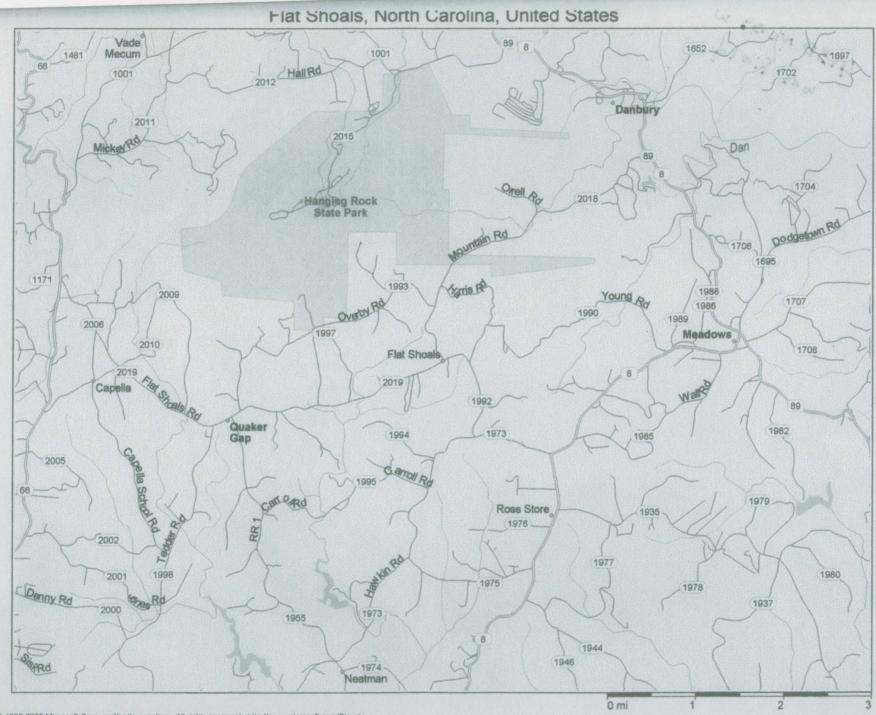

Hope you and Esther enjoyed your trip to Kinston for the Scott family reunion.

Subj: Map of Flat Shoals

Date: 9/14/04 8:30:20 PM Eastern Daylight Time

From: Wjhiatt
To: JGEARSHIFT

John, received you package and looked at it. Tried to find some of these people in my books at home. Sending you some notes. These families are all probably related somehow if you can figure it out. Ha. However, the map you sent is strickly in Stokes County as it is today. I'm sure where Nancy Simmons died is near here but in Surry County in the Westfield area. Parts of Westfield are given Stokes County addresses but Westfield is really in Surry County. You will note on the Widow's application that she was a resident at Flat Shoals post-office of said County (Surry). Surry did have a post office named Flat Shoals which was probably near the area of the map. You will note on the deed that the property was on the waters of the little Flat Shoals Creek which should be in Surry County and not Stokes County. Mrs. M. C. Cook, John Joyce and Dallas Brinkley are all from Surry County. On the Surry County historical map it shows Flat Shoal Creek that runs from the Tarrarat (Ararat River). It does not show it going into Stokes Co. It appears to end at the Chestnut Ridge in Surry County. Therefore I think your map is not where Nancy lived. There was a Peter Simmons that lived on the creek in 1783. There is also a Flat Shoals Creek on the Stokes County Historical Map. It forms at the Dan River that runs through Stokes County. People living on this Creek are John Brown, Nathaniel Baise, John Smith, Phillip Wilson, William Lewis, Philip Willson, Matthew Bass. This Flat Shoal Creek is near Flat Shoal Mountain. I will send you this and send the other notes separately. Wilma

#### Dear Wilma:

Ref: our previous e-mails about Nancy Simmons; some more goodies for you to examine. Don't think it will help in finding her info any time after 1906.

- 1- two maps showing Flat Shoals and Flat Shoals Creek.
- 2- Deed transferring her property to GF Cook, June 15 1906. Signed with "x" her mark before Notary and Reg.of deeds Surry Co.

  Note, page one, shows lands adjoining those of Mrs M.C. Cook: John Joyce and Dallas Brinkley.
- 3- Widows application for pension, dated June 27, 1906. Shows residence as "Flat Shoals and age of 77.
- 4- Letter from the Raleigh Archives, regarding finding out when the pension was stopped for cause of death. (the writer did not send the list of researchers for hire)
- 5= 1900 Census for Martha Cook: John Joyce and Dallas Brinkley are on this page. I tried to enlarge it but still was hard to read. Next trip to Dodson I will try to look up in the 1900 Census book there.
  - 6- From the deed, to G.S. Cook (1906): looks like he was single and bought nancy's property for his son-in law / daughter Handy or Randy Owens and his wife Martha.
  - 7- Census 1880, shows a Martha Cook, age 30 wife and a daughter Martha cook age 10 (Census from Westfield, NC)
  - 8= From item #2: Property next to Nancy's, I found more info on the 1910 Census for Mrs M.C. Cook (age 59) (probably the wife from the 1880 census).
  - 9- From item # 2: property next to Nancy's, I found more info on the 1910 census for Dallas Brinkley (census from Westfield NC)