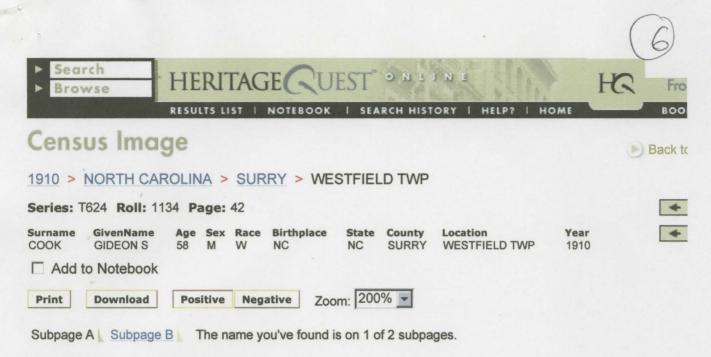

  Note, page one, shows lands adjoining those of Mrs M.C. Cook: John Joyce and Dallas Brinkley.
- 3- Widows application for pension, dated June 27, 1906. Shows residence as "Flat Shoals and age of 77.
- 4- Letter from the Raleigh Archives, regarding finding out when the pension was stopped for cause of death. (the writer did not send the list of researchers for hire)
- 5= 1900 Census for Martha Cook: John Joyce and Dallas Brinkley are on this page. I tried to enlarge it but still was hard to read. Next trip to Dodson I will try to look up in the 1900 Census book there.
  - 6- From the deed, to G.S. Cook (1906): looks like he was single and bought nancy's property for his son-in law / daughter Handy or Randy Owens and his wife Martha.
  - 7- Census 1880, shows a Martha Cook, age 30 wife and a daughter Martha cook age 10 (Census from Westfield, NC)
  - 8= From item #2: Property next to Nancy's, I found more info on the 1910 Census for Mrs M.C. Cook (age 59) (probably the wife from the 1880 census).
  - 9- From item # 2: property next to Nancy's, I found more info on the 1910 census for Dallas Brinkley (census from Westfield NC)