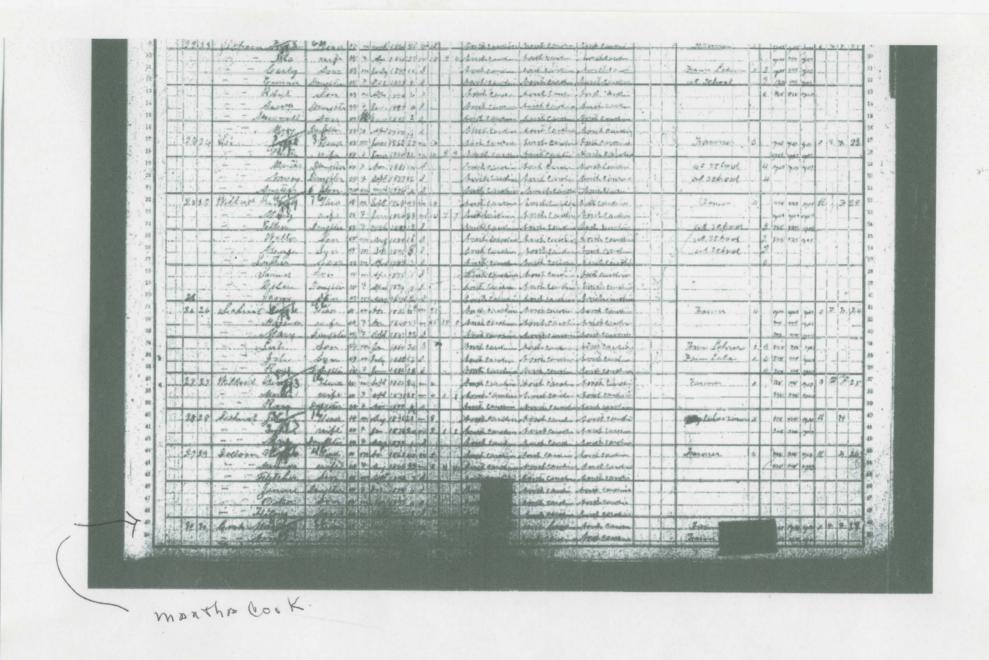

  Note, page one, shows lands adjoining those of Mrs M.C. Cook: John Joyce and Dallas Brinkley.
- 3- Widows application for pension, dated June 27, 1906. Shows residence as "Flat Shoals and age of 77.
- 4- Letter from the Raleigh Archives, regarding finding out when the pension was stopped for cause of death. (the writer did not send the list of researchers for hire)
- 5= 1900 Census for Martha Cook: John Joyce and Dallas Brinkley are on this page. I tried to enlarge it but still was hard to read. Next trip to Dodson I will try to look up in the 1900 Census book there.
  - 6- From the deed, to G.S. Cook (1906): looks like he was single and bought nancy's property for his son-in law / daughter Handy or Randy Owens and his wife Martha.
  - 7- Census 1880, shows a Martha Cook, age 30 wife and a daughter Martha cook age 10 (Census from Westfield, NC)
  - 8= From item #2: Property next to Nancy's, I found more info on the 1910 Census for Mrs M.C. Cook (age 59) (probably the wife from the 1880 census).
  - 9- From item # 2: property next to Nancy's, I found more info on the 1910 census for Dallas Brinkley (census from Westfield NC)

Martha Cook (49), son Newel (21), Lucy (16), Phebe (15), John (13), Nelia (11), Wallace (9), Bill (7) and William (3).

John Joyce (38), Eua (27), Robert (8), Roxie (6), Samuel (3), Ruth (1), Martha Joyce (73) (mother), Ester Willard (14) (niece), and Ben Hickman (18) (servant)