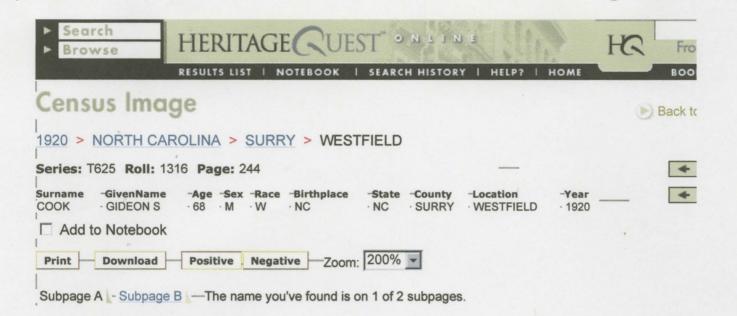

  Note, page one, shows lands adjoining those of Mrs M.C. Cook: John Joyce and Dallas Brinkley.
- 3- Widows application for pension, dated June 27, 1906. Shows residence as "Flat Shoals and age of 77.
- 4- Letter from the Raleigh Archives, regarding finding out when the pension was stopped for cause of death. (the writer did not send the list of researchers for hire)
- 5= 1900 Census for Martha Cook: John Joyce and Dallas Brinkley are on this page. I tried to enlarge it but still was hard to read. Next trip to Dodson I will try to look up in the 1900 Census book there.
  - 6- From the deed, to G.S. Cook (1906): looks like he was single and bought nancy's property for his son-in law / daughter Handy or Randy Owens and his wife Martha.
  - 7- Census 1880, shows a Martha Cook, age 30 wife and a daughter Martha cook age 10 (Census from Westfield, NC)
  - 8= From item #2: Property next to Nancy's, I found more info on the 1910 Census for Mrs M.C. Cook (age 59) (probably the wife from the 1880 census).
  - 9- From item # 2: property next to Nancy's, I found more info on the 1910 census for Dallas Brinkley (census from Westfield NC)