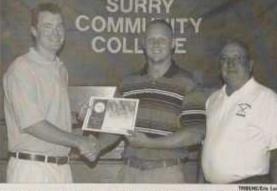

## Falcon pitching ace Knight-ed

tenna beridan lak

Comp Recognization pair to page that most, making his commitment to larry Community Latings offices. He furthest motor to become on highing the by because Cannon Chebrall authors county, both Phone Chebrall band county, Mark Tasker (Burry Community Cabuse hand county) and Des Ratificies (South Charlette, Factbern resell), Berrant une die Mandiale Yalley's knockell HTF sexual last region