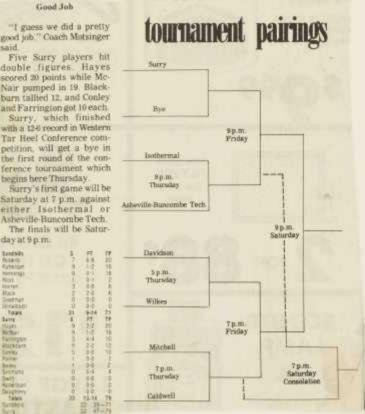

Print, Association, and

#### Mandolia I

Class To Begin The Property Sciences

Dening of Nerry Conception,

The plane of the search wood to be an other build as an over high which a search of the second high which a second high second high second of flows from a sec light Printing date of the links

The state is the section of the first state of the section of the

property Reading of Street Law Diverse, or Tachine streets, presented to reach the reprorti secon to tan So cannot same the way plotted by Ray Libertity, A. service solution was the maker inside (Insurround of Carvelling)

The own officers over 301, Dall lying in strending to Mr. County, Legang Driver and Mr. Changes Interest said as find for the reast to contact on red My Half characteric "They's above 1 decr duct he scopes " the Office said

For this boost that consigned with Resolution. other induction. And add, \$10.0 man failure

Page .11 --

Manhunt continues for escapees