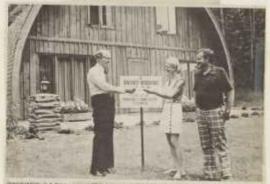

THE DESIGNATION CALLED, WITH the maximum in the rest over more lightenantly Called Station terry Magneticitational servicing ensure are attacked in previous taking place, last to right three Racky Maynetik, Mine Constructions, Mor. Margaret Family, Mrs. Torrier Spins and The Annu-Mandard Sector Victor Doctory, 1914 Martin Angel 1914 and 181 Stationers, 192 State Practice