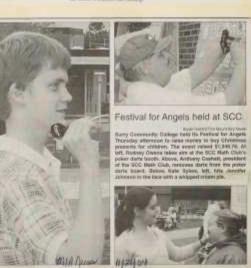

"Hate see '18 yeahs per-Towner, Treesting trees.

Jostin Swacan and Robby Sheerill and their sames to a lighted raffering \$300 in free and while at the SCC Art Club booth of anotorizy's Factual for Augula honorit.

The Advance Adva Street man 

dasher four-one, block and Rathy Discrift and they maynes to a factor rafts of a start of the gas white of the BCC An Inst books of postering & Postvol for Arigata boost 1. Th. R. 11-19-55