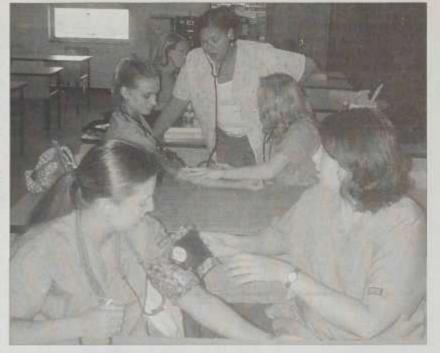

New NUIL propri 2

Contribut from page 1

The state of the s "Ad owners approxime

All of the second secon line or for community?

Sarry Central Midlents Tan Hanton, Elbert Sedith, Raul Palaclass and Balley Peynolds talk with Tax Nawks, SOC HVML -standard.

stitution - most sprace, and have

Burry Caretal High School students, from right, Balley Reyrolds, Real Palacizan and Billiott Santh, tale with Torollandia, a Surry Community College HERC another