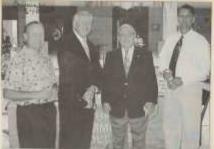

### Gamma Delta Chapter raises money for SCC scholarships

Mambers of Garness Dense Cheprior of Xi Alathe Pi testese morey for area student autorarbios to Surty Comments Gollege: Shrieto darend in Incast manetry, second. mont left are Accusto Hughes, Kim Mortseets. Werely Tusker, Sandy Back and Hitzs Fourier disadig are Jointy Trainten, Vant : that bey Sheene Goagt: Leef Turnetal and Mara Manner: