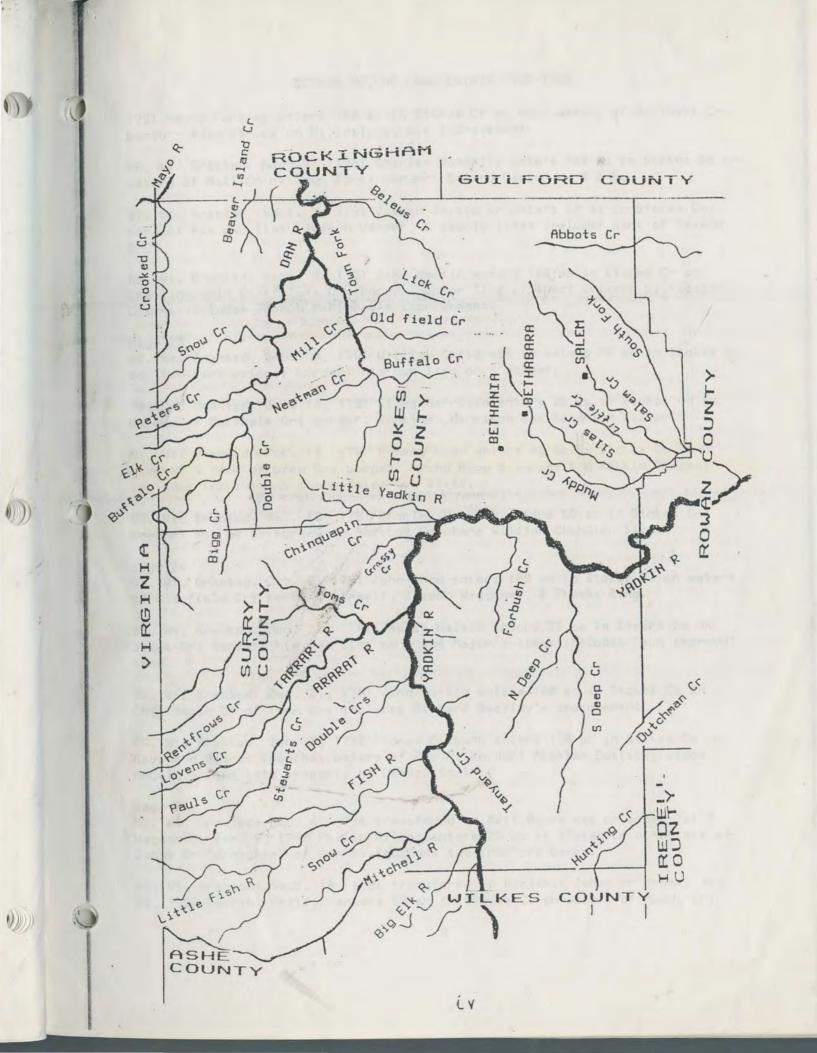

Collins, James               | Eliza Jane Fisher        |     |     | -04-  | 175   |
|   | Combs, Nathan                | Lucy Pool                |     |     | 1861  | 25    |
|   | Comins, D. E.                | Cornealia A. Wilson      |     |     | 1875  | 311   |
|   | Cook, Alison                 | Patrick G. Moffitt       |     |     | 1873  | 133   |
|   | Cook, John S.                |                          |     |     | 1861  | 26    |
|   | Cooly, James                 | Elizabeth Roark          | 2   | Feb | 1866  | 12    |
|   |                              |                          |     |     |       |       |

Forsyth County Public Library System
Winston-Salem, NC 27101

ABSTRACTS OF LAND ENTRYS:

BY Dr. A. B. PRUITT

ISBN #0-944992-09-9

copyright 1987 A. B. Pruitt



1791 Henry Fortney enters 100 ac in Stokes Co on head waters of Burshabe Cr; border: Adam Strupe on N; includes his improvement.

86. Wt. Granted. Aug. 11, 1791 Charles McAnally enters 100 ac in Stokes Co on waters of Mill Cr of Town fork; border: Edward Carter on S & E.

87. Wt. Granted. Sept. 7, 1791 Joseph Jessop sr enters 60 ac in Stokes Co; border: his own line, Joseph Vanner, & county line; includes part of Meadow Br.

88. Wt. Granted. Sept. 7, 1791 John Martin enters 100 ac in Stokes Co on Cheatinquamin Cr of Toms Cr; border: upper line of tract entered by Micajar Clark; includes Joseph McKinney's improvement.

page 23

89. Wt. Granted. Sept. 8, 1791 William Childress sr enters 75 ac in Stokes Co on Town fork waters; border: his own line on E corner.

90. Wt. Granted. Oct. 14, 179