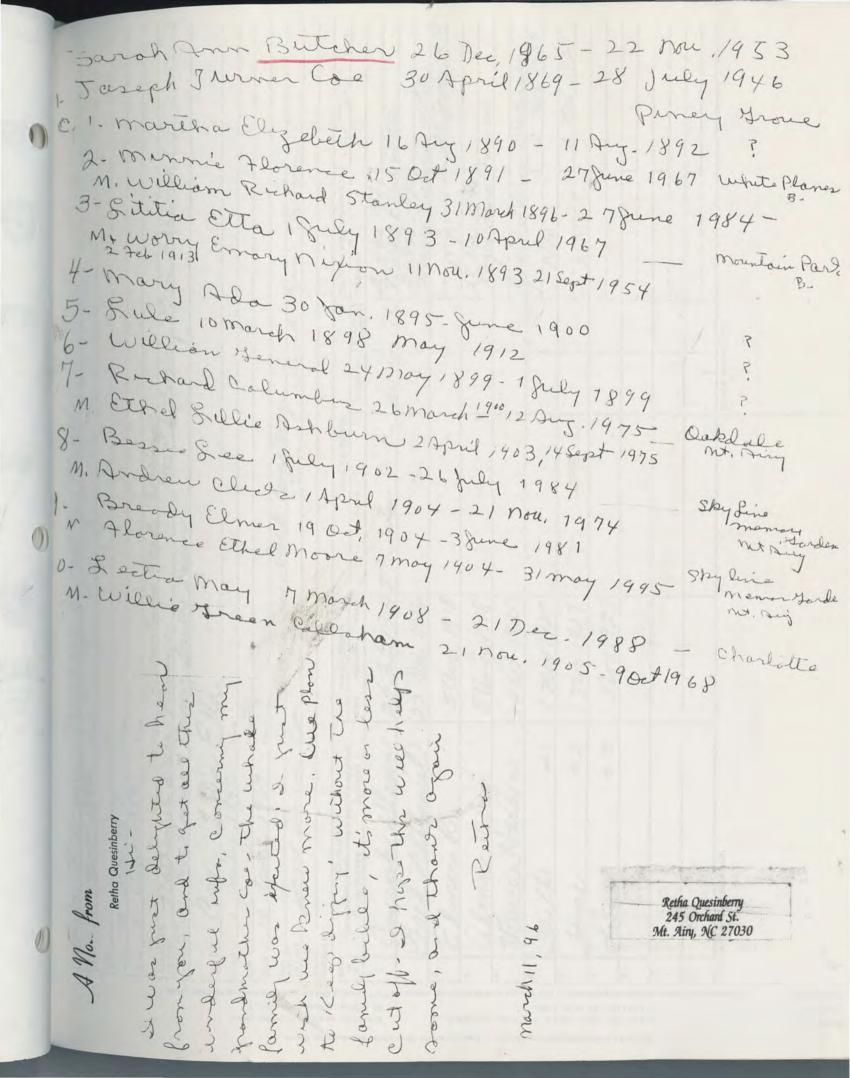

57. James Aaron "Jim" BUTCHER, 1890. Born on 22 Mar 1837 in Surry Co., NC. James Aaron "Jim" died in Surry Co., NC on 13 Apr 1896; he was 59. Buried in Zephyr Cemetery.

In the 1860 census of Surry Co., NC, James A. "Jim" Butcher and his family were living in Nixon's District and shown as tenant farmers. It is thought he was working for Ambrose Jones. He enlisted 5 Jun 1861, as a Private in Company "H", 21st Regiment, NC Troops. He was present or accounted for until captured at or near Winchester, VA, on or about 25 May 1862. He was confined at Fort Delaware, DE, until exchanged at Aiken's Landing, James River, VA, 5 August 1862. He returned to duty before 17 September 1862 at which time he was wounded in the right arm at Sharpsburg, MD. Consequently the right arm was amputated and he was discharged 12 August 1863. He returned to Surry County and was a farmer in the Zephyr Community for the rest of his life.

On 21 Aug 1856 when James Aaron "Jim" was 19, he married Elizabeth A. "Bettie" MELTON, 1891, in Surry Co., NC. Born in Mar 1837 in Surry Co., NC. Elizabeth A. "Bettie" died in Zephyr Cemetery aft 1900; she was 62.

They had the following children:

- i. James "Amon", 1892 (1857-1921)
- ii. Ambrose "Jones", 1894 (1860-1916)
- iii. William "Pleasant", 1896 (1862-1926)
- iv. Nancy Ann, 1898 (~1865~1893)
- v. Mary, 1900 (~1867-<1880)
- vi. John Henry, 1901 (~1869~1900)
- vii. Elitha Jane, 1903 (1872-1945)
- viii. Richard N. "Dick", 1905 (1876-1939)
  - ix. Adolphus Winfield "Winnie", 1907 (1879-1969)
    - x. Thomas "Byrd", 1909 (1881-1939)