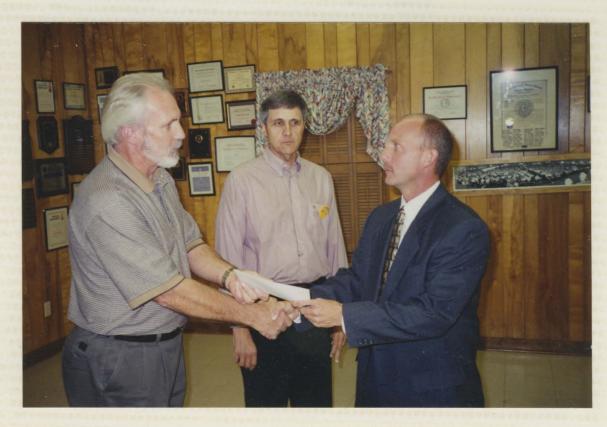

#### Continued

LIONS CLUB AWARDS: Displaying awards received by the Dobson Lions Club at the recent district convention are (I-r) Nibo Stonley Coro Francisco Dr. I. Grav Hall, Rodney Clement and John Norman. Surry Scene, Thursday, July 2, 1998