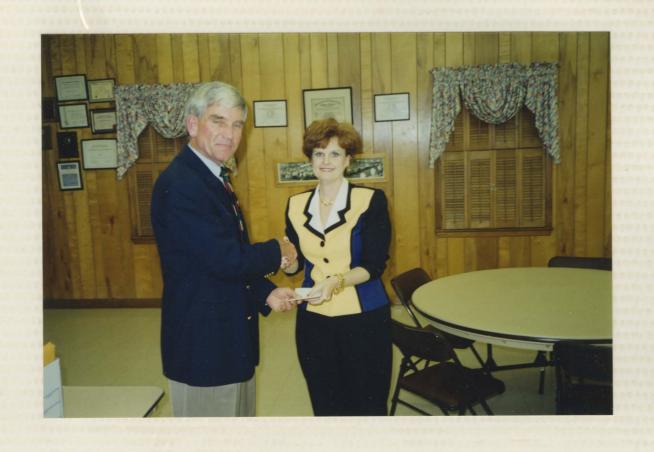

### **CLUB / CIVIC NOTES**

**LIONS DONATION:** Mike Stanley, president of the Dobson Lions Club, presents a check for \$1,000 from the organization to Pam Clement, civic chairperson of the Surry County Domestic Violence Task Force. The Task Force is in the process of securing a shelter in Surry County for domestic violence cases.