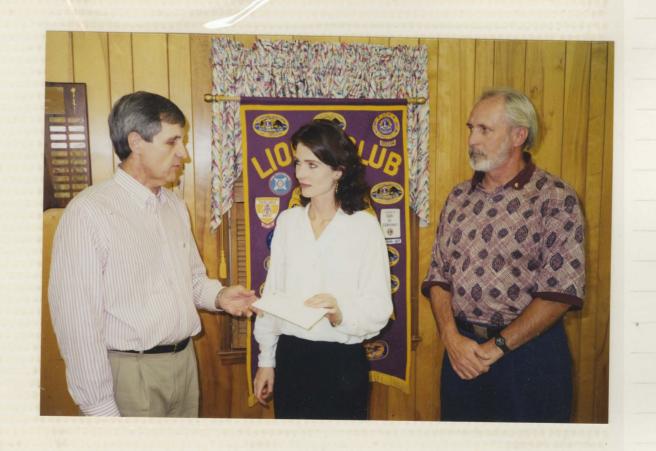

### **CLUB / CIVIC NOTES**

**LIONS DONATION:** Mike Stanley, president of the Dobson Lions Club, presents a check for \$1,000 from the organization to Pam Clement, civic chairperson of the Surry County Domestic Violence Task Force. The Task Force is in the process of securing a shelter in Surry County for domestic violence cases.