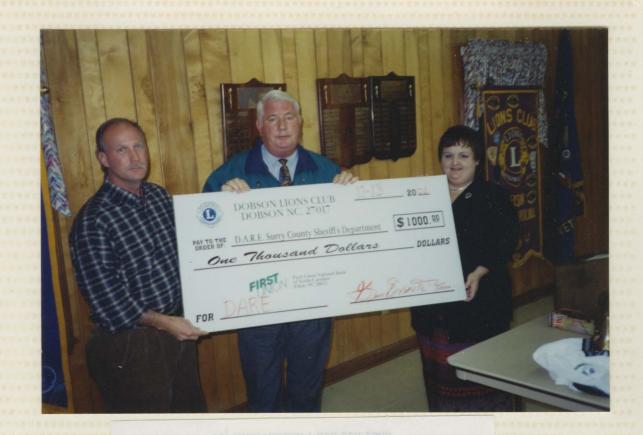

### **CLUB / CIVIC NOTES**

**LIONS DONATION:** Mike Stanley, president of the Dobson Lions Club, presents a check for \$1,000 from the organization to Pam Clement, civic chairperson of the Surry County Domestic Violence Task Force. The Task Force is in the process of securing a shelter in Surry County for domestic violence cases.