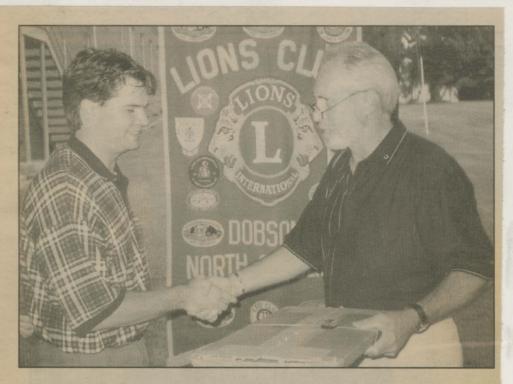

### **CLUB / CIVIC NOTES**

**LIONS DONATION:** Mike Stanley, president of the Dobson Lions Club, presents a check for \$1,000 from the organization to Pam Clement, civic chairperson of the Surry County Domestic Violence Task Force. The Task Force is in the process of securing a shelter in Surry County for domestic violence cases.