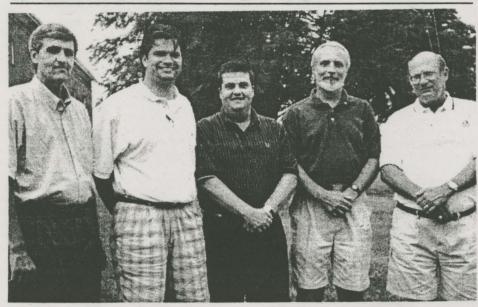

#### Continued

LIONS CLUB AWARDS: Displaying awards received by the Dobson Lions Club at the recent district convention are (I-r) Nibo Stonley Coro Francisco Dr. I. Grav Hall, Rodney Clement and John Norman. Surry Scene, Thursday, July 2, 1998