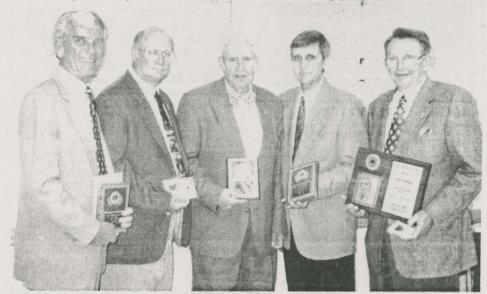

#### Continued

LIONS CLUB AWARDS: Displaying awards received by the Dobson Lions Club at the recent district convention are (I-r) Nibo Stonley Coro Francisco Dr. I. Grav Hall, Rodney Clement and John Norman. Surry Scene, Thursday, July 2, 1998