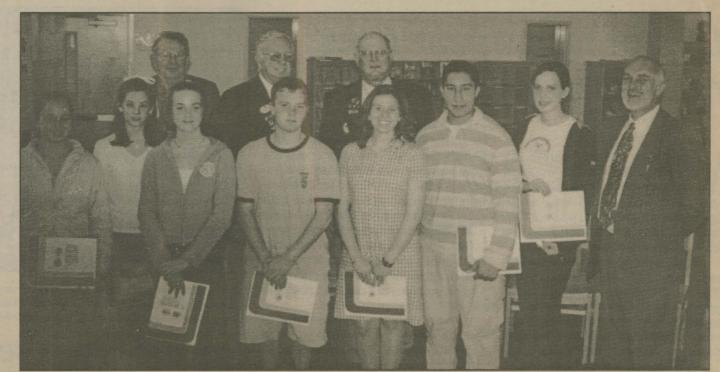

#### Continued

LIONS CLUB AWARDS: Displaying awards received by the Dobson Lions Club at the recent district convention are (I-r) Nibo Stonley Coro Francisco Dr. I. Grav Hall, Rodney Clement and John Norman. Surry Scene, Thursday, July 2, 1998