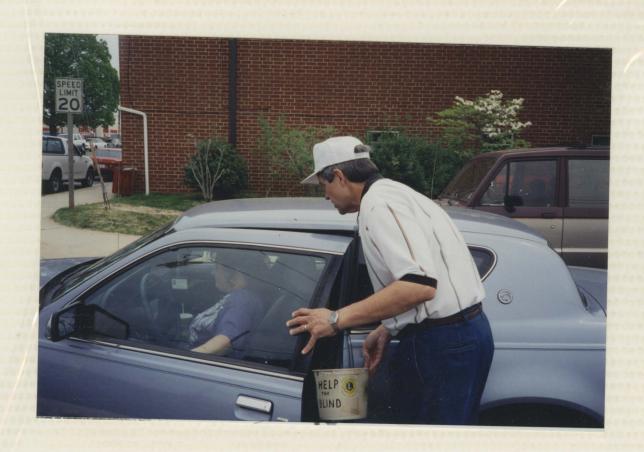

#### LIONS PLAN YARD SALE

The Dobson Lions Club will again sponsor a yard sale on the lawn of the First Baptist Church of Dobson on July 17-18, during the Piedmont Berry Festival.

The club is accepting items anyone would like to donate for the sale. Those wishing to donate items may call any member of the club or Jap Cook, 386-8894, Charlie Cook, 386-8976, or Charles Earnest, 386-8386, for pick up.

Proceeds from the yard sale will be used for community betterment and to assist those in need.

#### DOBSON LIONS CLUB MEETS

The Dobson Lions Club met recently with Mike Stanley, president, officiating.

It was announced that the club collected \$1,225 during the White Cane Drive on June 12. The club will contribute \$2,827 to White Cane for 1997-1998, an increase of \$150 over the \$2,677 contributed last year.