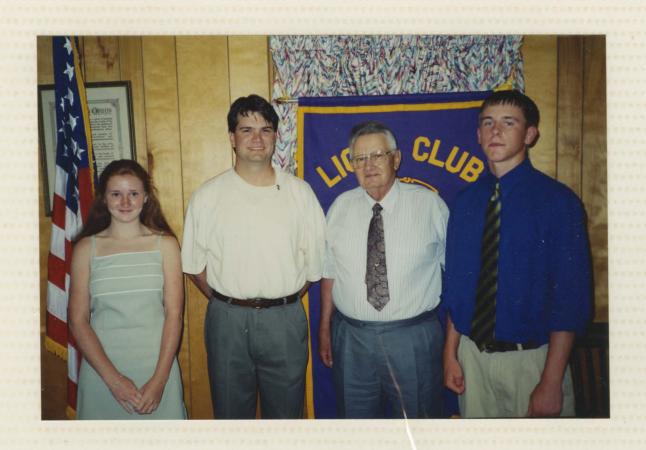

## Lions 9 UT

entire membership in making it possible.

The presentation was made during the annual Lions Awards Banquet for District 31-D at Advent Moravian Church, Winston-Salem. Clubs were represented by members from eight counties in the district, including Surry, Yadkin, Forsyth, Guilford, Alamance, Randolph, Rockingham and Stokes.