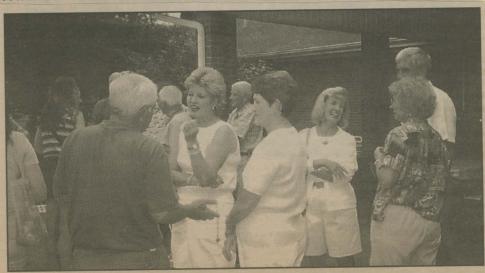

### **CLUB / CIVIC NOTES**

**LIONS DONATION:** Mike Stanley, president of the Dobson Lions Club, presents a check for \$1,000 from the organization to Pam Clement, civic chairperson of the Surry County Domestic Violence Task Force. The Task Force is in the process of securing a shelter in Surry County for domestic violence cases.