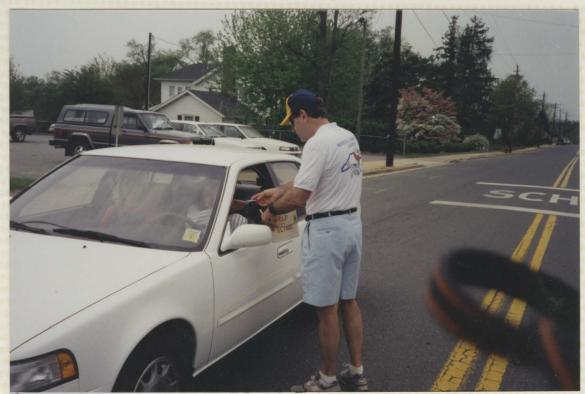

#### DOBSON LIONS CLUB MEETS

The Dobson Lions Club met recently with Mike Stanley, president, officiating.

It was announced that the club collected \$1,225 during the White Cane Drive on June 12. The club will contribute \$2,827 to White Cane for 1997-1998, an increase of \$150 over the \$2,677 contributed last year.

John Norman was chairman of the project

Five Dobson Lions attended the District 31-D awards banquet June 20 when the club received recognition as "Best Bulletin" and tops in membership growth. Lions and their wives attending were Mike and Peggy Stanley, Dr. Gray and Julia Hall, Gene and Pat Everette, Rodney and Pam Clement and John and Eleanor Norman.

Individual Lions recognized were Gene Everette, "100 Percent Secretary;" John Norman, "District White Cane Chairman;" and Mike Stanley, "Zone 2 Chairman."

John was also awarded a district "Jack Stickley Fellow." Stickley, of Charlotte, was a former Lions International president.