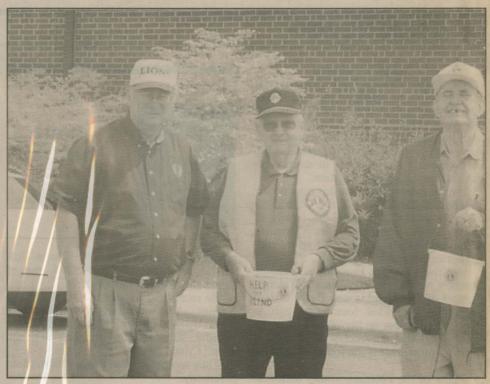

### **CLUB / CIVIC NOTES**

**LIONS DONATION:** Mike Stanley, president of the Dobson Lions Club, presents a check for \$1,000 from the organization to Pam Clement, civic chairperson of the Surry County Domestic Violence Task Force. The Task Force is in the process of securing a shelter in Surry County for domestic violence cases.