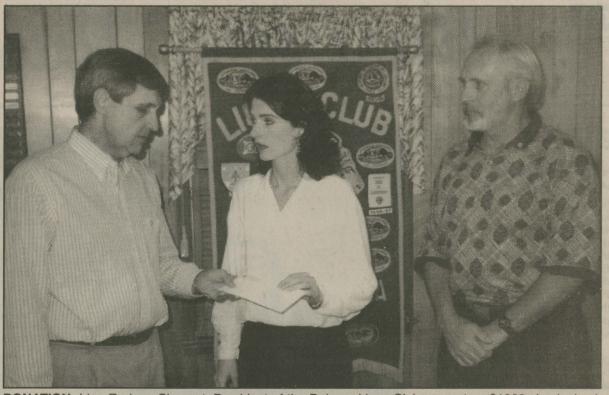

### **CLUB / CIVIC NOTES**

**LIONS DONATION:** Mike Stanley, president of the Dobson Lions Club, presents a check for \$1,000 from the organization to Pam Clement, civic chairperson of the Surry County Domestic Violence Task Force. The Task Force is in the process of securing a shelter in Surry County for domestic violence cases.