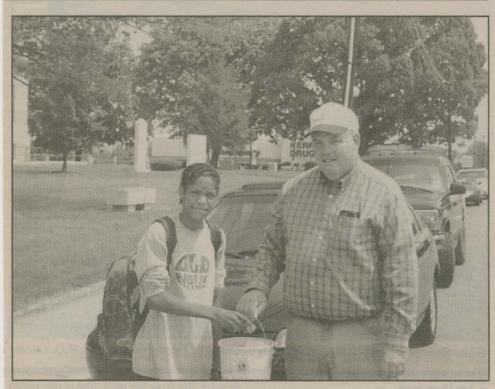

ph O. Lanier, membership chairman; Cecil McMillion, tail-twister; and Larry Wilmoth, assistant tail-twister.

Two-year directors installed were James

#### Continued

4-The Mount Airy News-Surry Scene Thursday, May 30, 2002





Gene Everette passes out collection buckets to Drew Poindexter, R.O. Lanier and Dr. Gray Hall.

Tom Flippen accepts a donation from a driver during the White Cane Drive.





**STATE LIONS CONVENTION:** Bill Smith (left), of Elkin, director of Lions Club District 31-D, is shown with a group of Dobson Lions Club members during the North Carolina Lions Convention in Winston-Salem. They are (left to right) Dr. Steve Yokeley, Ann Yokley, Hugh Edmonds, Larry Covington, John and Eleanor Norman and Gene Everette.

The Mount Airy News-Surry Scene Thursday, May 30, 2002-3



WHITE CANE DRIVE: Twice a year the Dobson Lions Club members collect money at the intersections in Dobson for their White Cane Drive. This year 22 members participated between the hours of noon and 5 p.m. the money collected goes to support various programs that benefit the blind. Pictured here is Jim Current, this year's chairman, receiving a donation from a young student.













CAMP DOGWOOD VOLUNTEER

WEEK - 2002











DISTRICT 31-D CABINET MEETIN 2002







USBGA GOLF TOURNAMENT 2001-2002



LION STEVE
"Program"
on
DIABETES









## **CLUB NEWS**



District 31-D governor-elect Ralph Holmes, District 31-D governor Bill Smith, vice president Kay Fukushima, Denise Fukushima, international director Sid Scruggs and Multiple District 31-D state secretary/treasurer John Wall