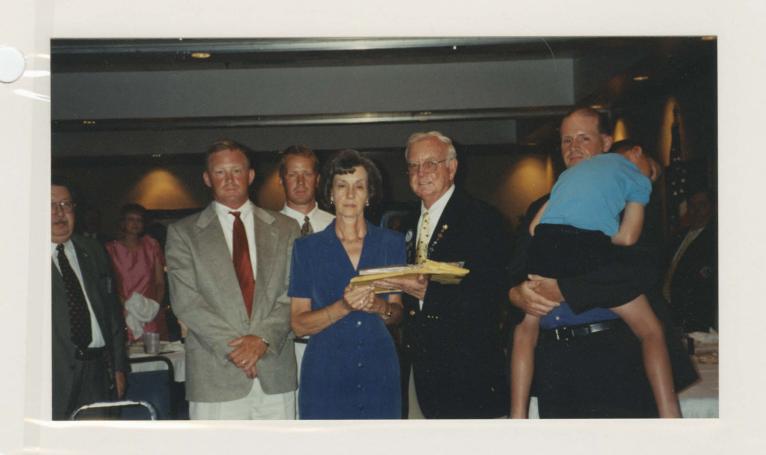

### **CLUB / CIVIC NOTES**

**LIONS DONATION:** Mike Stanley, president of the Dobson Lions Club, presents a check for \$1,000 from the organization to Pam Clement, civic chairperson of the Surry County Domestic Violence Task Force. The Task Force is in the process of securing a shelter in Surry County for domestic violence cases.