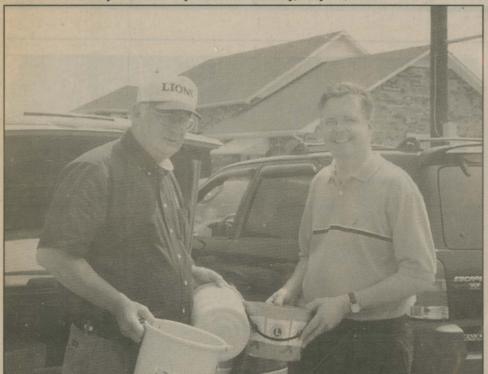

#### LIONS PLAN YARD SALE

The Dobson Lions Club will again sponsor a yard sale on the lawn of the First Baptist Church of Dobson on July 17-18, during the Piedmont Berry Festival.

The club is accepting items anyone would like to donate for the sale. Those wishing to donate items may call any member of the club or Jap Cook, 386-8894, Charlie Cook, 386-8976, or Charles Earnest, 386-8386, for pick up.

Proceeds from the yard sale will be used for community betterment and to assist those in need.