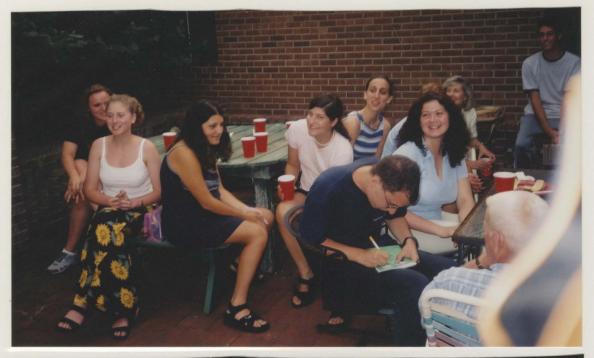

#### LIONS INSTALL OFFICERS

Dobson Lions Club recently held its annual picnic at the picnic shelter at the First Baptist Chuch. A delicious barbecue chicken

supper and watermelon were enjoyed. Don Snow served as chef.

Highlighting the event was the installation of officers by Bill Smith of Elkin, Zone Two chairman of District 32-D.

Rodney Clement was installed as president; Brian Gates, first vice president; Todd Dockery, second vice president; William Hamlin, third vice president; Gene Everette, secretary-treasurer; Jasper Cook, Lion tamer; Ralph O. Lanier, membership chairman; Cecil McMillion, tail-twister; and Larry Wilmoth, assistant tail-twister.