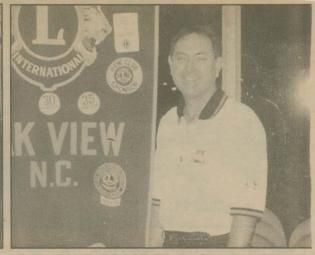

### **CLUB / CIVIC NOTES**

**LIONS DONATION:** Mike Stanley, president of the Dobson Lions Club, presents a check for \$1,000 from the organization to Pam Clement, civic chairperson of the Surry County Domestic Violence Task Force. The Task Force is in the process of securing a shelter in Surry County for domestic violence cases.