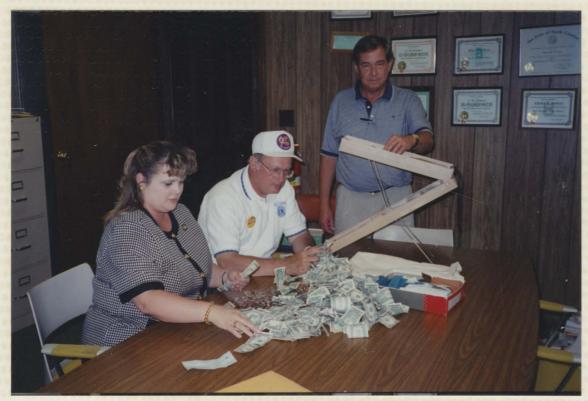

#### DOBSON LIONS CLUB MEETS

The Dobson Lions Club met recently with Mike Stanley, president, officiating.

It was announced that the club collected \$1,225 during the White Cane Drive on June 12. The club will contribute \$2,827 to White Cane for 1997-1998, an increase of \$150 over the \$2,677 contributed last year.