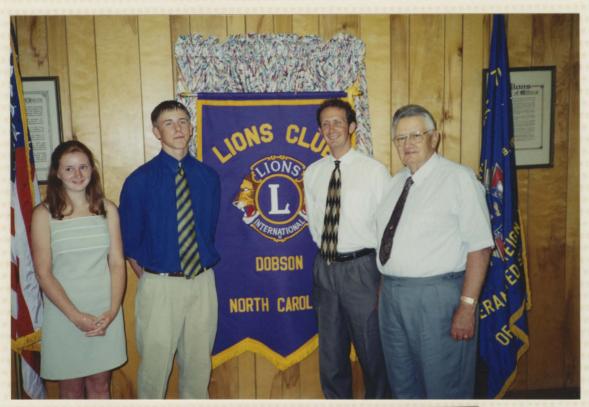

## Lions 9 UT

entire membership in making it possible.

The presentation was made during the annual Lions Awards Banquet for District 31-D at Advent Moravian Church, Winston-Salem. Clubs were represented by members from eight counties in the district, including Surry, Yadkin, Forsyth, Guilford, Alamance, Randolph, Rockingham and Stokes.