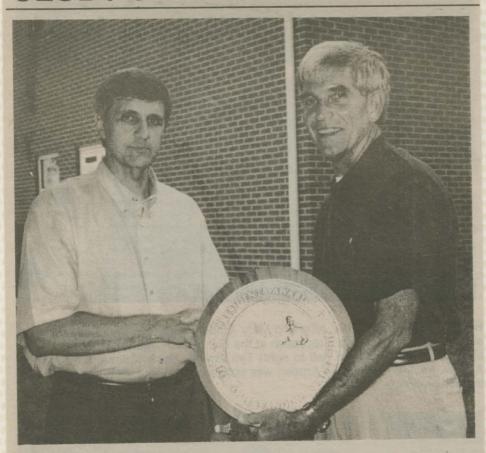

### **CLUB / CIVIC NOTES**

**LIONS DONATION:** Mike Stanley, president of the Dobson Lions Club, presents a check for \$1,000 from the organization to Pam Clement, civic chairperson of the Surry County Domestic Violence Task Force. The Task Force is in the process of securing a shelter in Surry County for domestic violence cases.