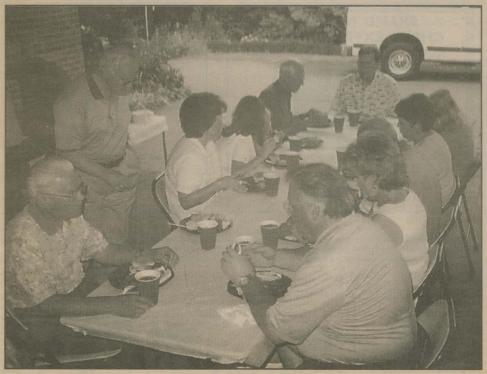

#### LIONS INSTALL OFFICERS

Dobson Lions Club recently held its annual picnic at the picnic shelter at the First Baptist Chuch. A delicious barbecue chicken

supper and watermelon were enjoyed. Don Snow served as chef.

Highlighting the event was the installation of officers by Bill Smith of Elkin, Zone Two chairman of District 32-D.

Rodney Clement was installed as president; Brian Gates, first vice president; Todd Dockery, second vice president; William Hamlin, third vice president; Gene Everette, secretary-treasurer; Jasper Cook, Lion tamer; Ralph O. Lanier, membership chairman; Cecil McMillion, tail-twister; and Larry Wilmoth, assistant tail-twister.