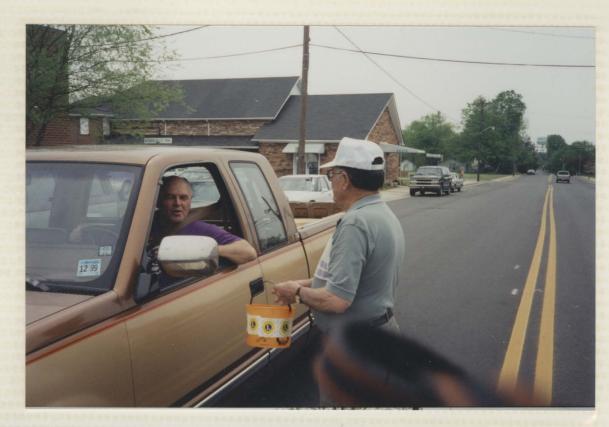

#### DOBSON LIONS CLUB MEETS

The Dobson Lions Club met recently with Mike Stanley, president, officiating.

It was announced that the club collected \$1,225 during the White Cane Drive on June 12. The club will contribute \$2,827 to White Cane for 1997-1998, an increase of \$150 over the \$2,677 contributed last year.

John Norman was chairman of the project

Five Dobson Lions attended the District 31-D awards banquet June 20 when the club received recognition as "Best Bulletin" and tops in membership growth. Lions and their wives attending were Mike and Peggy Stanley, Dr. Gray and Julia Hall, Gene and Pat Everette, Rodney and Pam Clement and John and Eleanor Norman.

Individual Lions recognized were Gene Everette, "100 Percent Secretary;" John Norman, "District White Cane Chairman;" and Mike Stanley, "Zone 2 Chairman."

John was also awarded a district "Jack Stickley Fellow." Stickley, of Charlotte, was a former Lions International president.