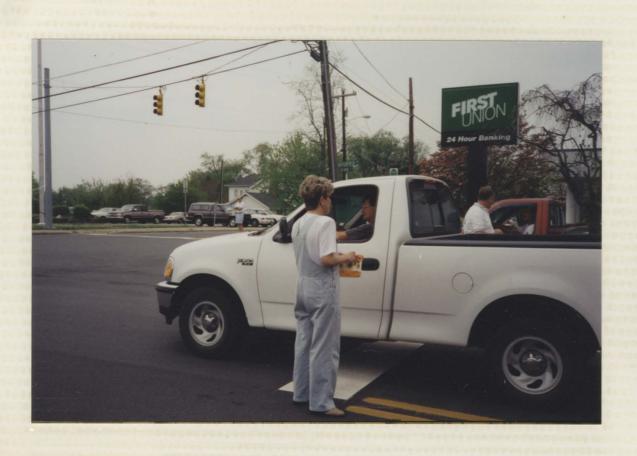

### **CLUB / CIVIC NOTES**

**LIONS DONATION:** Mike Stanley, president of the Dobson Lions Club, presents a check for \$1,000 from the organization to Pam Clement, civic chairperson of the Surry County Domestic Violence Task Force. The Task Force is in the process of securing a shelter in Surry County for domestic violence cases.