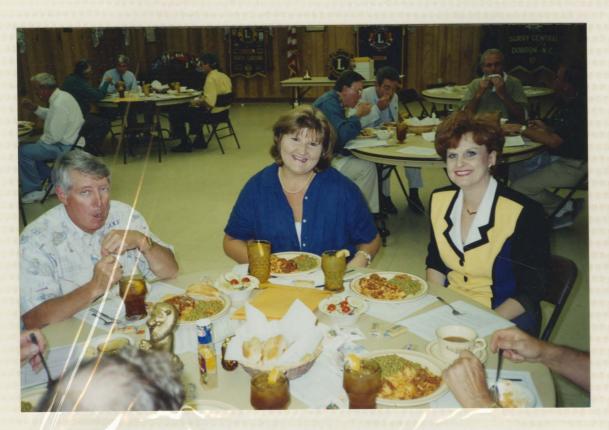

### **CLUB / CIVIC NOTES**

**LIONS DONATION:** Mike Stanley, president of the Dobson Lions Club, presents a check for \$1,000 from the organization to Pam Clement, civic chairperson of the Surry County Domestic Violence Task Force. The Task Force is in the process of securing a shelter in Surry County for domestic violence cases.