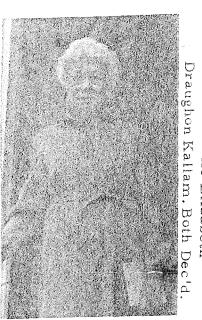

|

To prove their debts and choose one or increassigness of said Eankrupt's estate, will be held at a Court of Fankruptey, to be holden on the 16th day of May 1873, at 10 o'clock A. M., Letter Theo. P. Kreen Etg., Register in Eankruptey for said District, at the office of Register, in the city of Greensboro in said District.

Ro. M. DOUGLAS, Marshal as Messenger.



Lemuel Winston Kallam h/o Mrs Annie Elizabeth Draughon Kallam. Both Dec





Mrs Bessie Maude Simpson Vosa Resides in Winston Salem, NC

MUDIEI SIMOCANT 1980

William Lacy Simpson Civil War

JOHN JEFFERSON SIMPSON FATHER

| BROTHER IN LA                                                                                                                                                                                                                                                                                        | W 8F JOHN T. Simpson                                             |
|-------------------------------------------------------------------------------------------------------------------------------------------------------------------------------------------------------------------