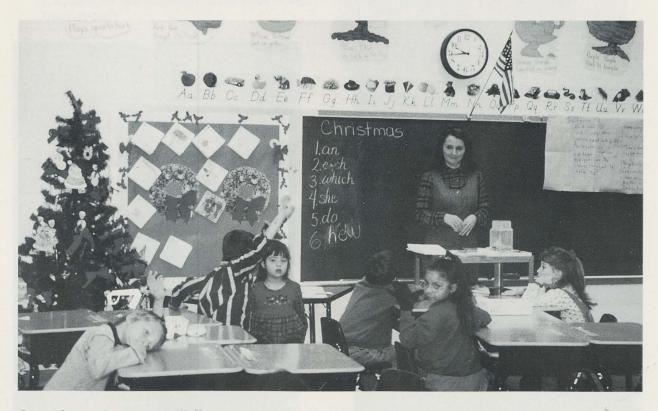

#### The "Write" Direction

These children think writing can be fun. A pleasing environment is very helpful.