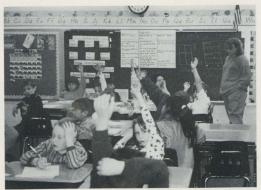

## **Using Technology**

Computer skills are being taught to these second graders. They enjoy our new computer lab.

## **Working With Windows 95**

Fourth graders are finishing their Math Skills as Mrs. Lewis instructs them to close out their program.