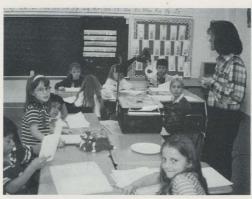

## Reading - Mrs. Journey

Students get a lot of help in reading all year long.

Mrs. Journey teaches dictionary skills to her students.

Children are hard at work enriching their vocabulary.