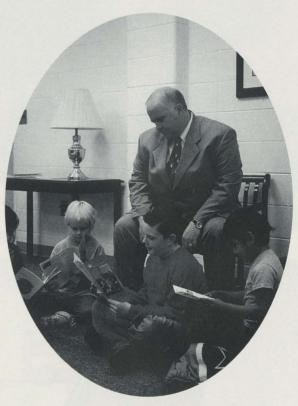

## Dennis P. Lawson, Principal

These students are sharing their thoughts with Mr. Lawson.

A big thanks for leading us through changing and challenging times.

Mr. Lawson diligently works on schedules for everyone.