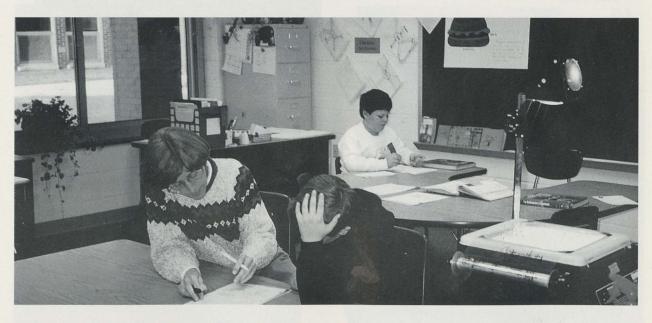

#### The "Write" Direction

These children think writing can be fun. A pleasing environment is very helpful.