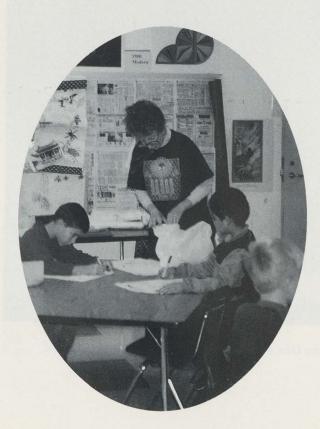

### Mrs. Altic - Art

Mrs. Altic passes out supplies to students.

Being creative takes a lot of concentration.