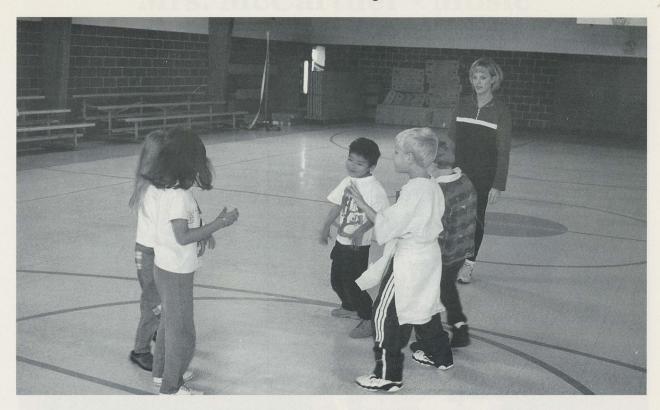

## Mrs. Beasley - P.E.

Mrs. Beasley teaches her students many new games, dances and exercises throughout the year.

Mrs. Beasley is giving directions for a new activity.

Smiling faces listen carefully as directions are given.