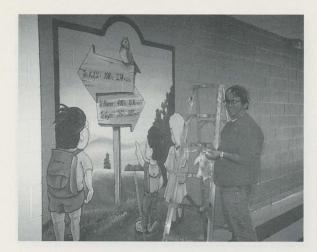

## **Directions Anybody?**

all

These children know the right direction by looking at one of the beautiful murals in our new building.