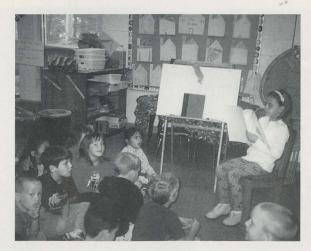

## Reading - Mrs. Journey

Students get a lot of help in reading all year long.

Mrs. Journey teaches dictionary skills to her students.

Children are hard at work enriching their vocabulary.