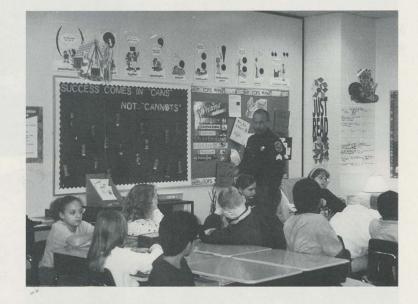

### DARE - Just Say No To Drugs

Sgt. Atkinson sometimes utilizes videos in his DARE classes.

Students listen attentively as the DARE officer talks to them.

Officer Atkinson asks for input from the class.