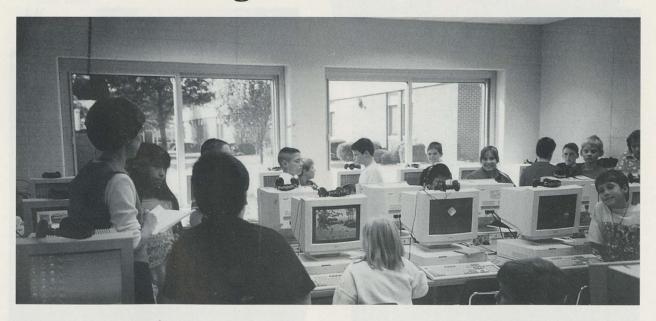

## **Using Technology**

Computer skills are being taught to these second graders. They enjoy our new computer lab.

## **Working With Windows 95**

Fourth graders are finishing their Math Skills as Mrs. Lewis instructs them to close out their program.