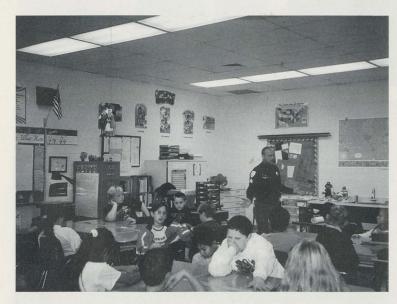

### DARE - Just Say No To Drugs

Sgt. Atkinson sometimes utilizes videos in his DARE classes.

Students listen attentively as the DARE officer talks to them.

Officer Atkinson asks for input from the class.