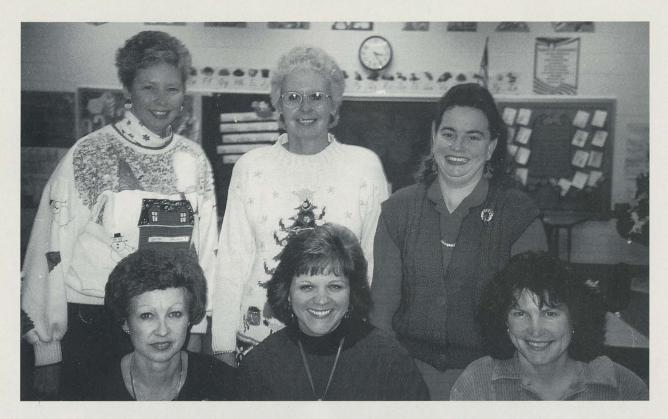

#### **Yearbook Staff**

Gaynell Lewis, Tammy Cosby, Barbara Barnes, Gail Holston, Frances Key and Linda Collins make up the 1997-1998 yearbook committee.

Frances Key - our yearbook advisor.

Time consuming, long hours, hard work; it's a team effort.