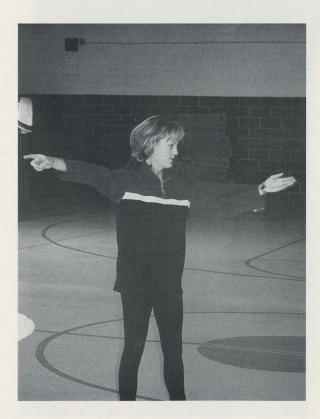

## Mrs. Beasley - P.E.

Mrs. Beasley teaches her students many new games, dances and exercises throughout the year.

Mrs. Beasley is giving directions for a new activity.

Smiling faces listen carefully as directions are given.