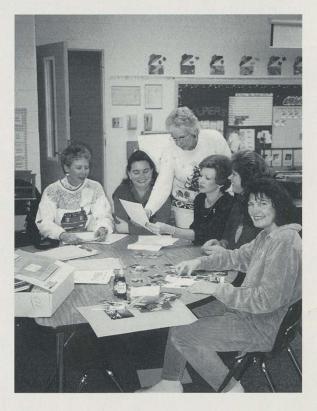

#### **Yearbook Staff**

Gaynell Lewis, Tammy Cosby, Barbara Barnes, Gail Holston, Frances Key and Linda Collins make up the 1997-1998 yearbook committee.

Frances Key - our yearbook advisor.

Time consuming, long hours, hard work; it's a team effort.