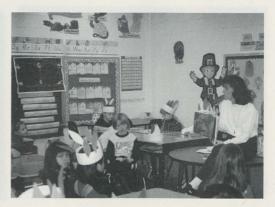

#### Mrs. McCarther - Music

Music is fun. It makes you feel happy. All the children like to sing together.

Mrs. McCarther greets the students.

Second graders are working on a Thanksgiving activity.