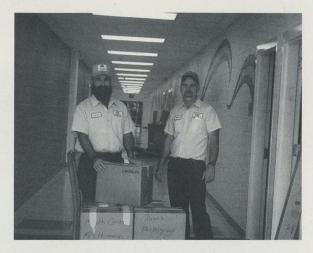

# **Moving Day**

Mrs. Edmonds empties one of many boxes.

Randall and Mike were cheerful movers.

The cafeteria is being organized.

Mrs. Johnson needs more arms and hands.

Mr. Shinault hopes there are no more boxes to be moved.