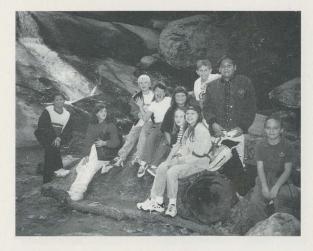

Surry Central R.O.T.C. show the procedure of flag folding.

Fifth Grade enjoy the sights at Stone Mountain.

Mrs. Venable tells this class about the history of our area.