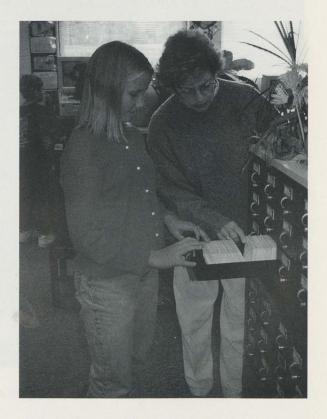

## Reading - Mrs. Journey

Students get a lot of help in reading all year long.

Mrs. Journey teaches dictionary skills to her students.

Children are hard at work enriching their vocabulary.