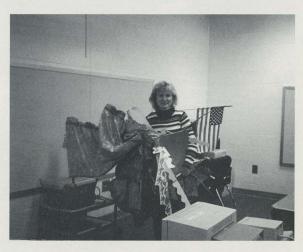

# **Moving Day**

Mrs. Edmonds empties one of many boxes.

Randall and Mike were cheerful movers.

The cafeteria is being organized.

Mrs. Johnson needs more arms and hands.

Mr. Shinault hopes there are no more boxes to be moved.