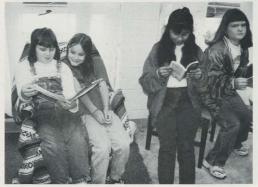

#### The "Write" Direction

These children think writing can be fun. A pleasing environment is very helpful.