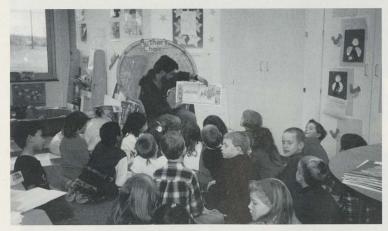

#### **Visitors And Volunteers**

Holly Hoosier is one of our many valuable volunteers.

Mrs. Johnson talks with third graders about hatching chickens.

James McLaughlin shares a story with first grade.

Grandparents Day is always a huge success at Copeland.