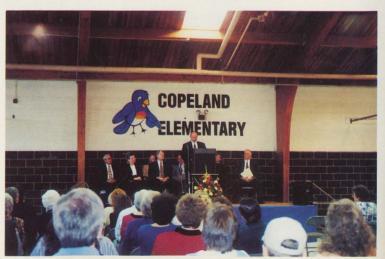

#### **Dedication of New Building**

Mr. Lawson gives a warm welcome to all our guests.

Dr. Marsha Bledsoe praises everyone's work and dedication.

Attendance was great at dedication and reception.

Mr. Graham Atkinson delivers a brief history of our school.