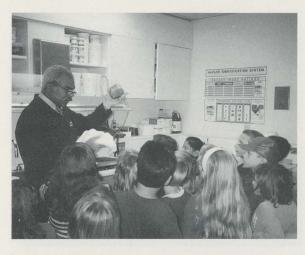

## Reading - Mrs. Journey

Students get a lot of help in reading all year long.

Mrs. Journey teaches dictionary skills to her students.

Children are hard at work enriching their vocabulary.