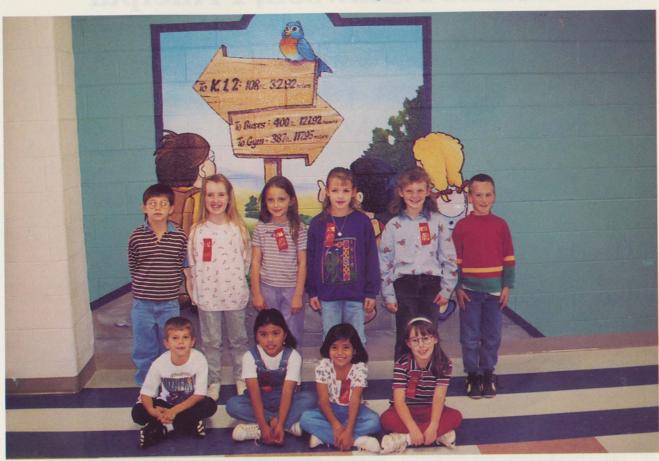

## **Directions Anybody?**

all

These children know the right direction by looking at one of the beautiful murals in our new building.