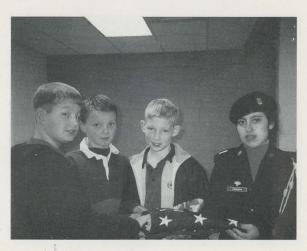

Surry Central R.O.T.C. show the procedure of flag folding.

Fifth Grade enjoy the sights at Stone Mountain.

Mrs. Venable tells this class about the history of our area.