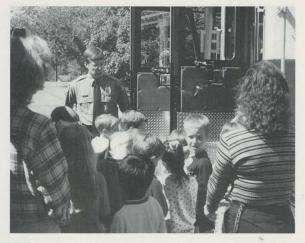

Second grade shares the books they made with first grade.

First grade enjoys their annual visit to the fire station.