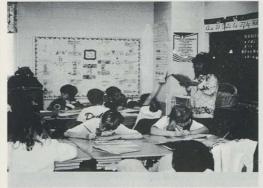

## Reading - Mrs. Journey

Students get a lot of help in reading all year long.

Mrs. Journey teaches dictionary skills to her students.

Children are hard at work enriching their vocabulary.