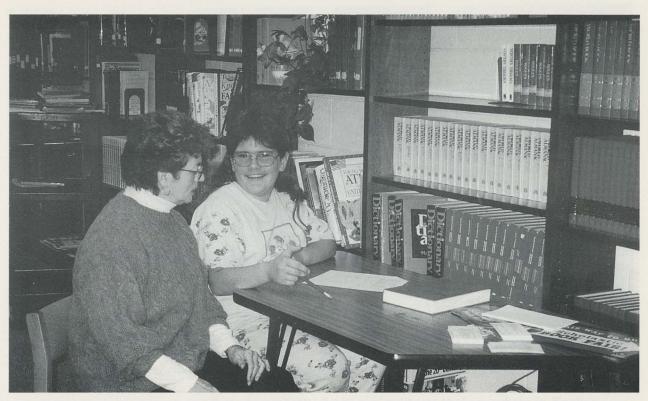

## Mrs. High - Media Specialist

Mrs. High works with students individually as needed.

Our students enjoy using computers in the library.

Help is always welcome and appreciated from Mrs. High.