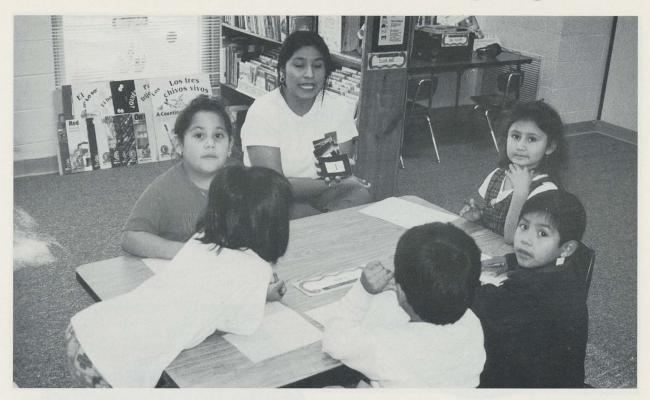

## **English - A Second Language**

Ms. Bustamante is using flash cards to teach Kindergarten students their numbers in English.

Ms. Fung is getting the necessary information from this student. That's an important part of her daily schedule.