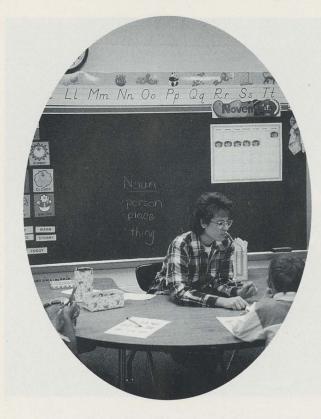

# Mrs. Carter - Speech

Mrs. Carter works with students in small groups.

Listening is important to proper pronunciation.