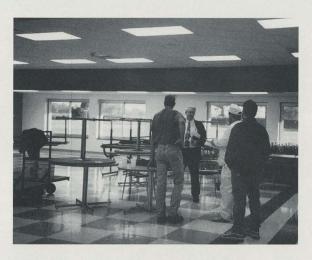

# **Moving Day**

Mrs. Edmonds empties one of many boxes.

Randall and Mike were cheerful movers.

The cafeteria is being organized.

Mrs. Johnson needs more arms and hands.

Mr. Shinault hopes there are no more boxes to be moved.

Out custodian cleans as we move.