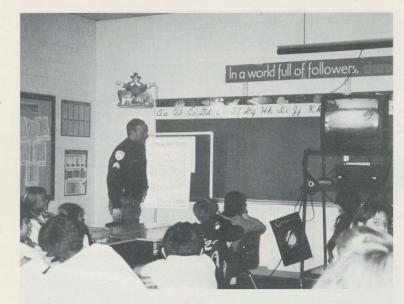

### DARE - Just Say No To Drugs

Sgt. Atkinson sometimes utilizes videos in his DARE classes.

Students listen attentively as the DARE officer talks to them.

Officer Atkinson asks for input from the class.