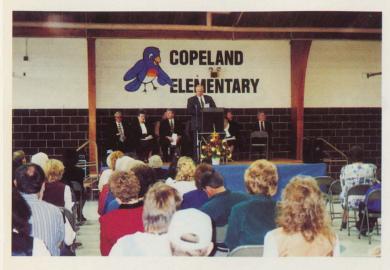

#### **Dedication of New Building**

Mr. Lawson gives a warm welcome to all our guests.

Dr. Marsha Bledsoe praises everyone's work and dedication.

Attendance was great at dedication and reception.

Mr. Graham Atkinson delivers a brief history of our school.