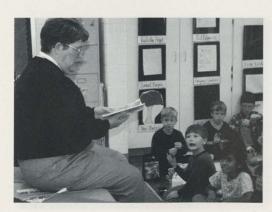

## Mrs. High - Media Specialist

Mrs. High works with students individually as needed.

Our students enjoy using computers in the library.

Help is always welcome and appreciated from Mrs. High.

## **Using Technology**

Computer skills are being taught to these second graders. They enjoy our new computer lab.