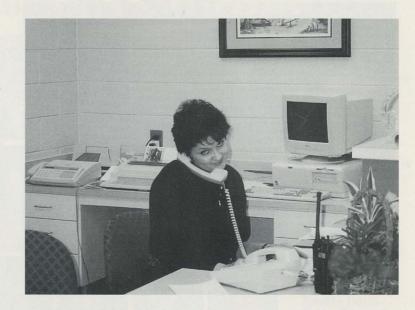

## Thanks for all you do!

Janice Marion - the best secretary in the world

Melissa Bowles - SIMS Operator, keeps up with our attendance

Cafeteria Staff -

Debbie Crouse - Manager, Becky Marshall, Angela Shinault, Joyce Key and Teresa Hall.