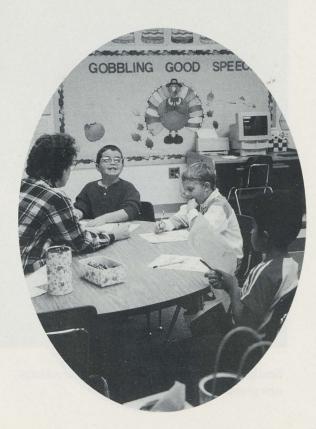

#### Mrs. McCarther - Music

Music is fun. It makes you feel happy. All the children like to sing together.

Mrs. McCarther greets the students.

Second graders are working on a Thanksgiving activity.